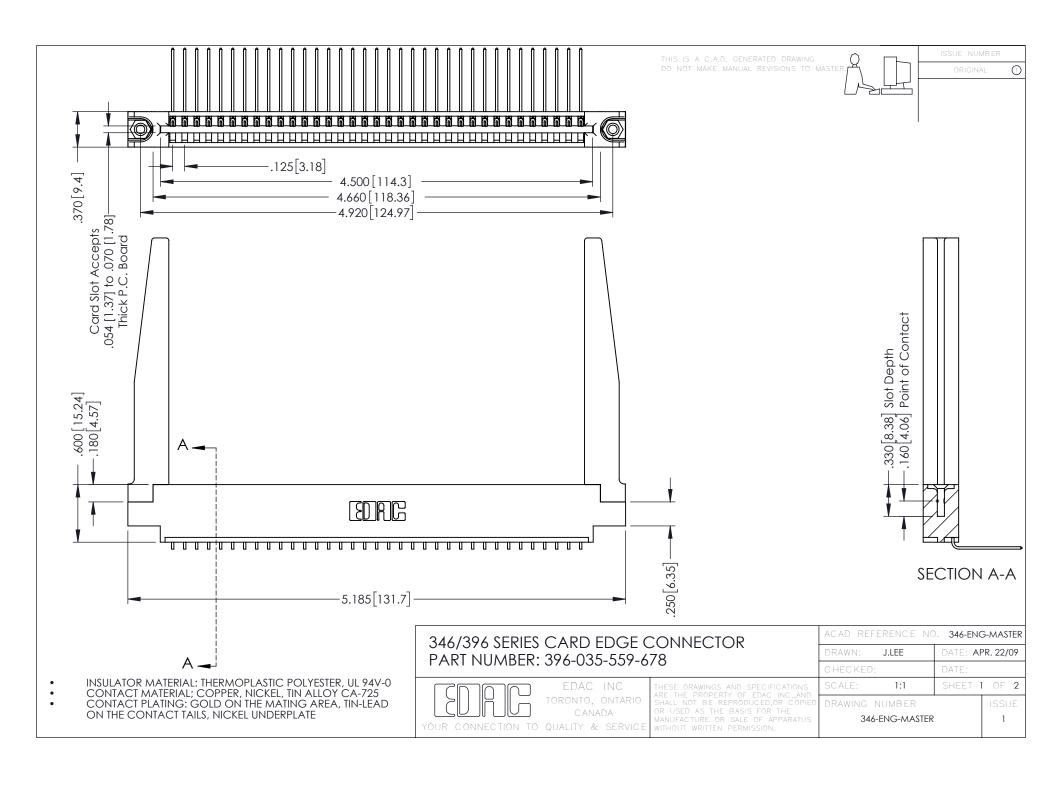

**Contact Code 555** 

**Contact Code 556** 

INSULATOR MATERIAL: THERMOPLASTIC POLYESTER, UL 94V-0 CONTACT MATERIAL; COPPER, NICKEL, TIN ALLOY CA-725

CONTACT PLATING: GOLD ON THE MATING AREA, TIN-LEAD ON THE CONTACT TAILS, NICKEL UNDERPLATE

## 346/396 SERIES CARD EDGE CONNECTOR CONTACT CODE 555,556,558,559,560 DIMENSIONS

YOUR CONNECTION TO QUALITY & SERVICE

|   | ACAD REFERENCE NO. 346-ENG-MASTER |                  |
|---|-----------------------------------|------------------|
|   | DRAWN: J.LEE                      | DATE: APR. 22/09 |
|   | CHECKED:                          | DATE:            |
|   | SCALE: 1:1                        | SHEET 2 OF 2     |
| D | DRAWING NUMBER                    | ISSUE            |

346-ENG-MASTER