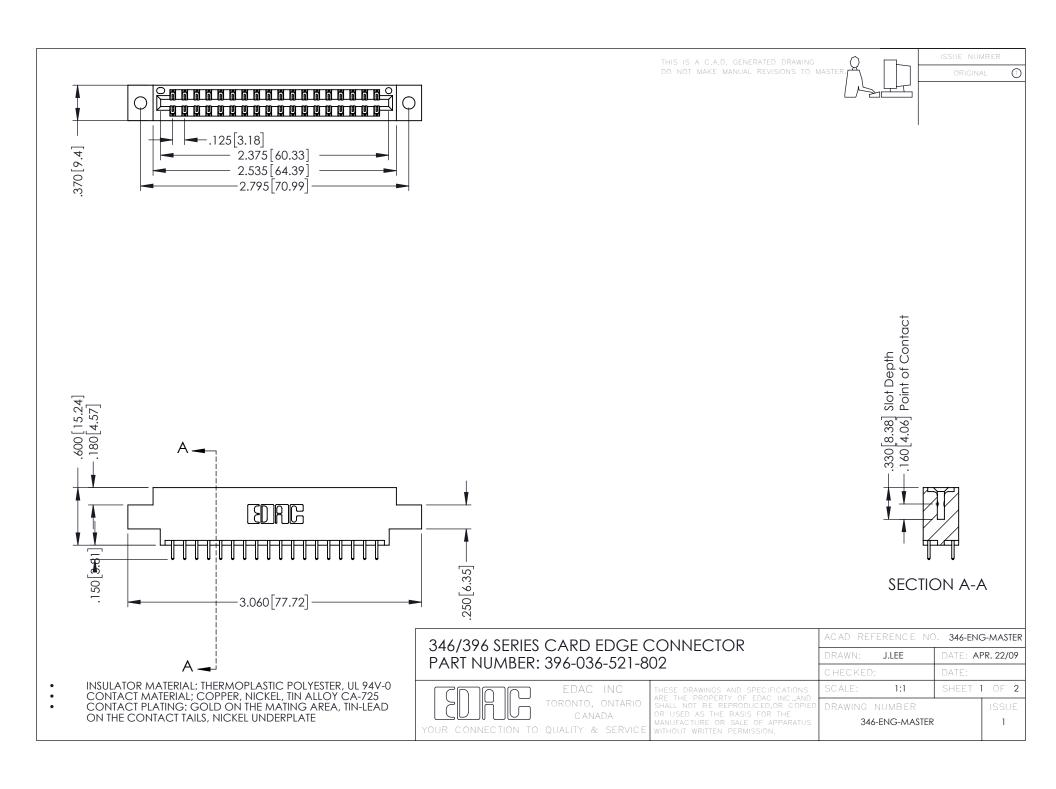

**Contact Code 555** 

**Contact Code 556** 

INSULATOR MATERIAL: THERMOPLASTIC POLYESTER, UL 94V-0 CONTACT MATERIAL; COPPER, NICKEL, TIN ALLOY CA-725 CONTACT PLATING: GOLD ON THE MATING AREA, TIN-LEAD

ON THE CONTACT TAILS, NICKEL UNDERPLATE