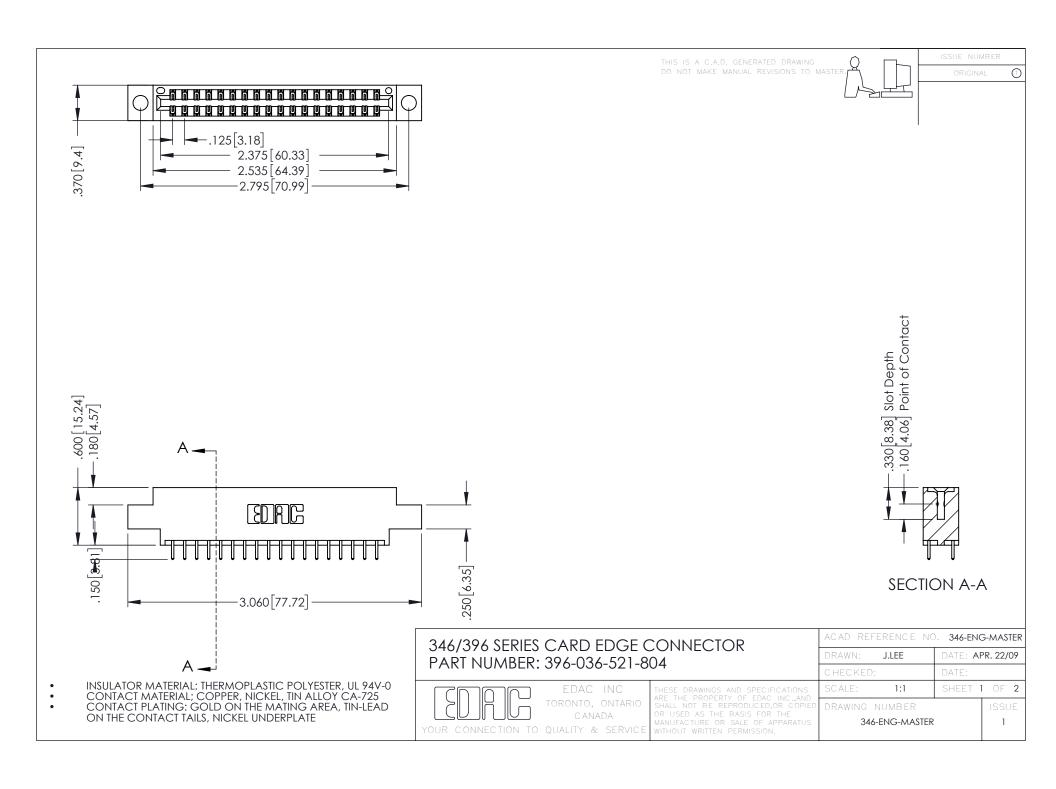

**Contact Code 555** 

**Contact Code 556** 

INSULATOR MATERIAL: THERMOPLASTIC POLYESTER, UL 94V-0 CONTACT MATERIAL; COPPER, NICKEL, TIN ALLOY CA-725 CONTACT PLATING: GOLD ON THE MATING AREA, TIN-LEAD

ON THE CONTACT TAILS, NICKEL UNDERPLATE