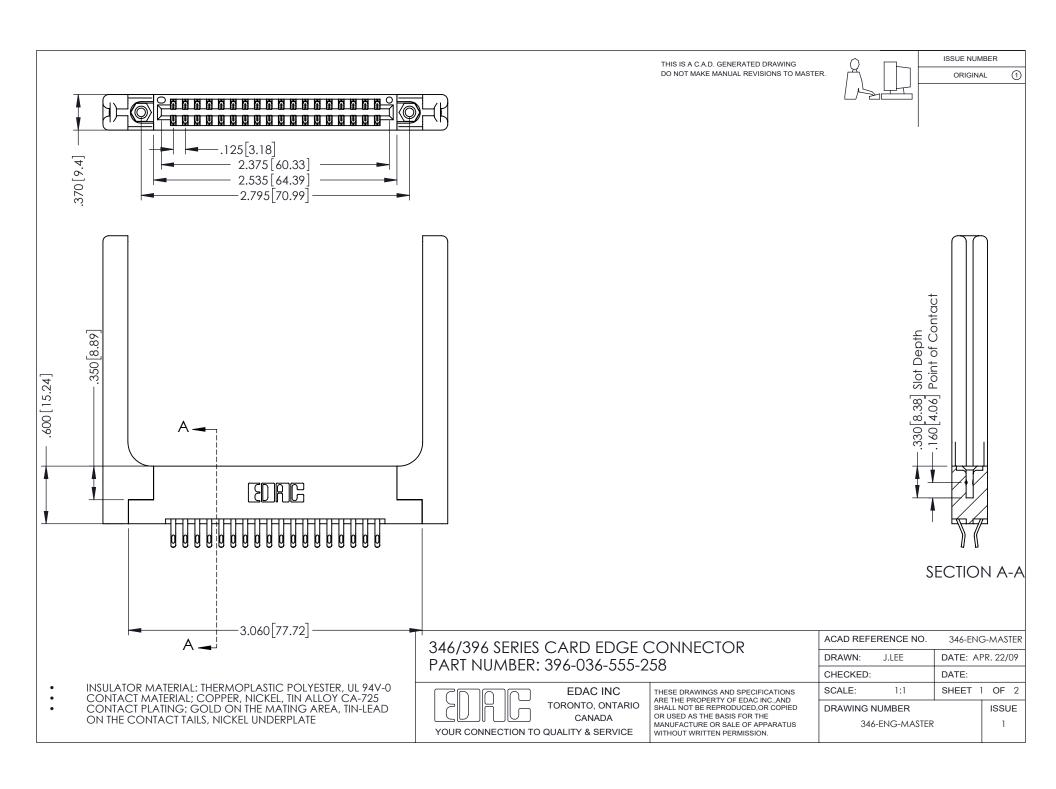

## **Contact Code 556**

INSULATOR MATERIAL: THERMOPLASTIC POLYESTER, UL 94V-0 CONTACT MATERIAL; COPPER, NICKEL, TIN ALLOY CA-725 CONTACT PLATING: GOLD ON THE MATING AREA, TIN-LEAD

ON THE CONTACT TAILS, NICKEL UNDERPLATE

## 346/396 SERIES CARD EDGE CONNECTOR CONTACT CODE 555,556,558,559,560 DIMENSIONS

YOUR CONNECTION TO QUALITY & SERVICE

**EDAC INC** TORONTO, ONTARIO CANADA

THESE DRAWINGS AND SPECIFICATIONS ARE THE PROPERTY OF EDAC INC.,AND SHALL NOT BE REPRODUCED, OR COPIED OR USED AS THE BASIS FOR THE MANUFACTURE OR SALE OF APPARATUS WITHOUT WRITTEN PERMISSION.