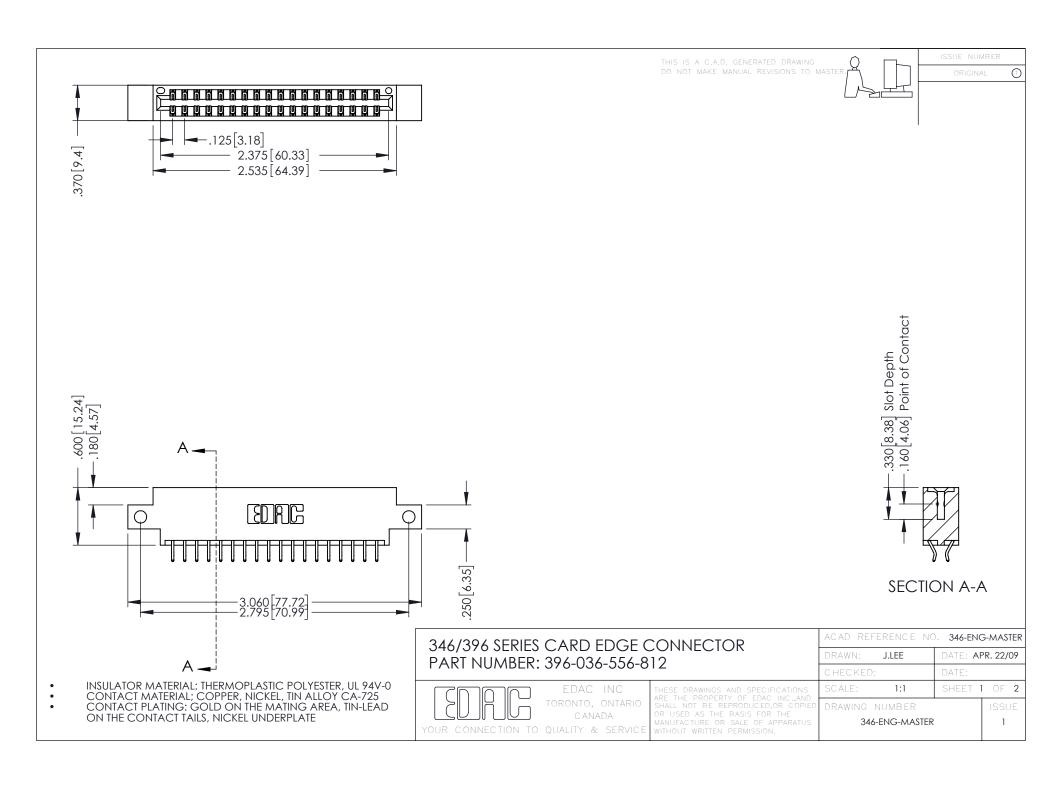

**Contact Code 555** 

**Contact Code 556** 

INSULATOR MATERIAL: THERMOPLASTIC POLYESTER, UL 94V-0 CONTACT MATERIAL; COPPER, NICKEL, TIN ALLOY CA-725 CONTACT PLATING: GOLD ON THE MATING AREA, TIN-LEAD

ON THE CONTACT TAILS, NICKEL UNDERPLATE

## 346/396 SERIES CARD EDGE CONNECTOR CONTACT CODE 555,556,558,559,560 DIMENSIONS

YOUR CONNECTION TO QUALITY & SERVICE

|   | ACAD REFERENCE NO. 346-ENG-MASTER |                  |
|---|-----------------------------------|------------------|
|   | DRAWN: J.LEE                      | DATE: APR. 22/09 |
|   | CHECKED:                          | DATE:            |
|   | SCALE: 1:1                        | SHEET 2 OF 2     |
| D | DRAWING NUMBER                    | ISSUE            |

346-ENG-MASTER