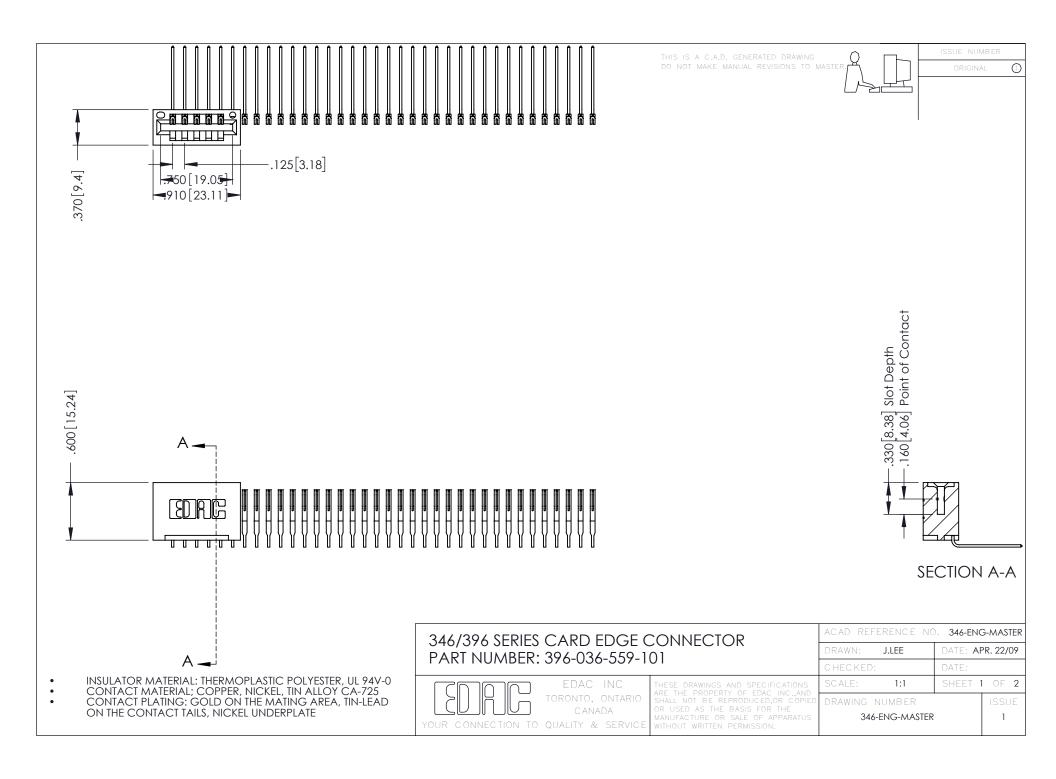

**Contact Code 555** 

**Contact Code 556** 

INSULATOR MATERIAL: THERMOPLASTIC POLYESTER, UL 94V-0 CONTACT MATERIAL; COPPER, NICKEL, TIN ALLOY CA-725

CONTACT PLATING: GOLD ON THE MATING AREA, TIN-LEAD ON THE CONTACT TAILS, NICKEL UNDERPLATE

## 346/396 SERIES CARD EDGE CONNECTOR CONTACT CODE 555,556,558,559,560 DIMENSIONS

YOUR CONNECTION TO QUALITY & SERVICE

|   | ACAD REFERENCE NO. 346-ENG-MASTER |                  |
|---|-----------------------------------|------------------|
|   | DRAWN: J.LEE                      | DATE: APR. 22/09 |
|   | CHECKED:                          | DATE:            |
|   | SCALE: 1:1                        | SHEET 2 OF 2     |
| D | DRAWING NUMBER                    | ISSUE            |