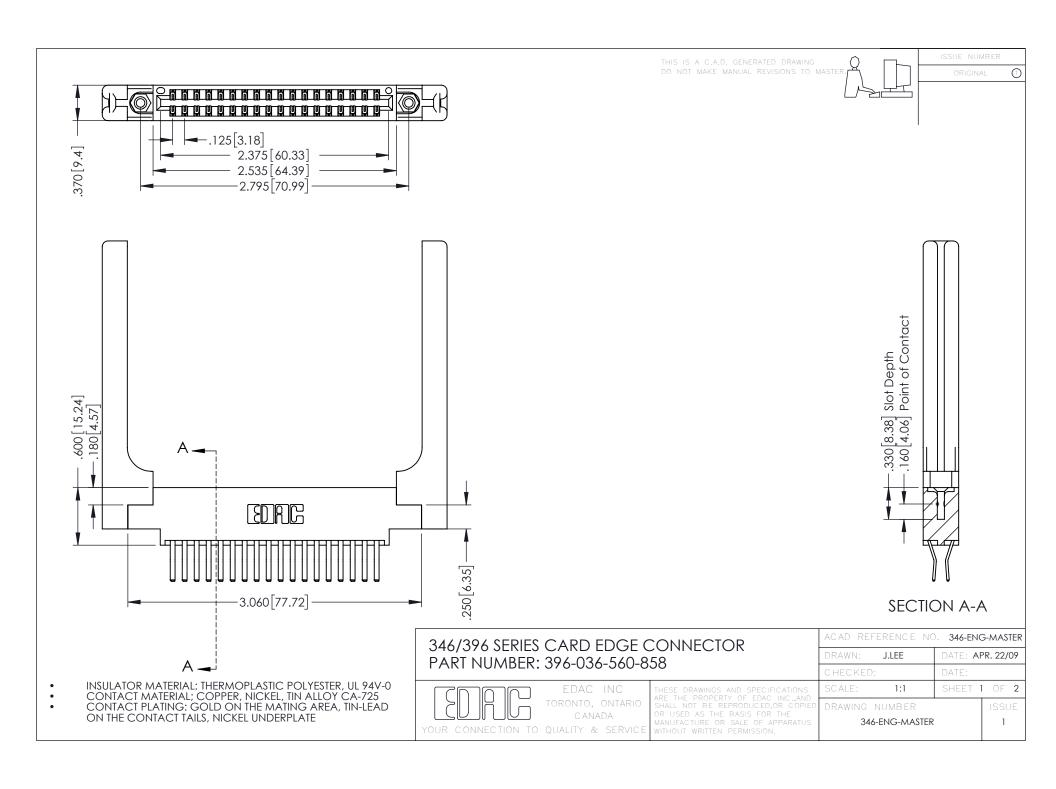

**Contact Code 555** 

**Contact Code 556** 

INSULATOR MATERIAL: THERMOPLASTIC POLYESTER, UL 94V-0 CONTACT MATERIAL; COPPER, NICKEL, TIN ALLOY CA-725

CONTACT PLATING: GOLD ON THE MATING AREA, TIN-LEAD ON THE CONTACT TAILS, NICKEL UNDERPLATE

## 346/396 SERIES CARD EDGE CONNECTOR CONTACT CODE 555,556,558,559,560 DIMENSIONS

YOUR CONNECTION TO QUALITY & SERVICE

|   | ACAD REFERENCE NO. 346-ENG-MASTER |                  |
|---|-----------------------------------|------------------|
|   | DRAWN: J.LEE                      | DATE: APR. 22/09 |
|   | CHECKED:                          | DATE:            |
|   | SCALE: 1:1                        | SHEET 2 OF 2     |
| D | DRAWING NUMBER                    | ISSUE            |

346-ENG-MASTER