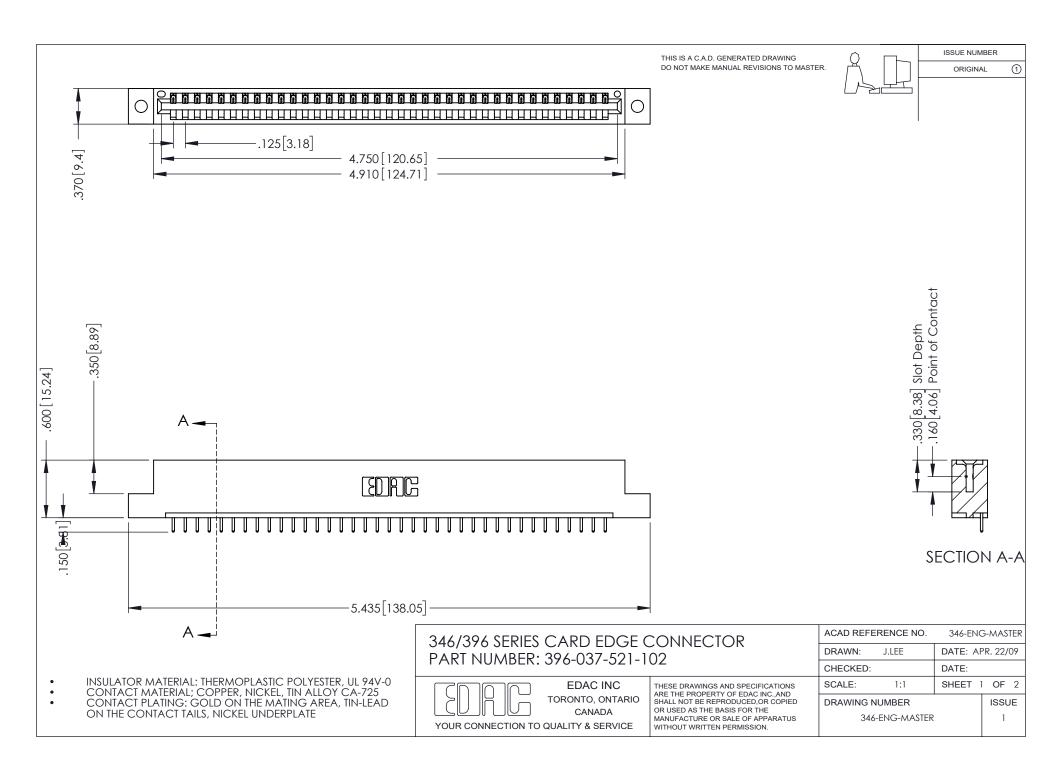

## **Contact Code 556**

INSULATOR MATERIAL: THERMOPLASTIC POLYESTER, UL 94V-0 CONTACT MATERIAL; COPPER, NICKEL, TIN ALLOY CA-725 CONTACT PLATING: GOLD ON THE MATING AREA, TIN-LEAD

ON THE CONTACT TAILS, NICKEL UNDERPLATE

## 346/396 SERIES CARD EDGE CONNECTOR CONTACT CODE 555,556,558,559,560 DIMENSIONS

YOUR CONNECTION TO QUALITY & SERVICE

**EDAC INC** TORONTO, ONTARIO CANADA

THESE DRAWINGS AND SPECIFICATIONS ARE THE PROPERTY OF EDAC INC.,AND SHALL NOT BE REPRODUCED, OR COPIED OR USED AS THE BASIS FOR THE MANUFACTURE OR SALE OF APPARATUS WITHOUT WRITTEN PERMISSION.