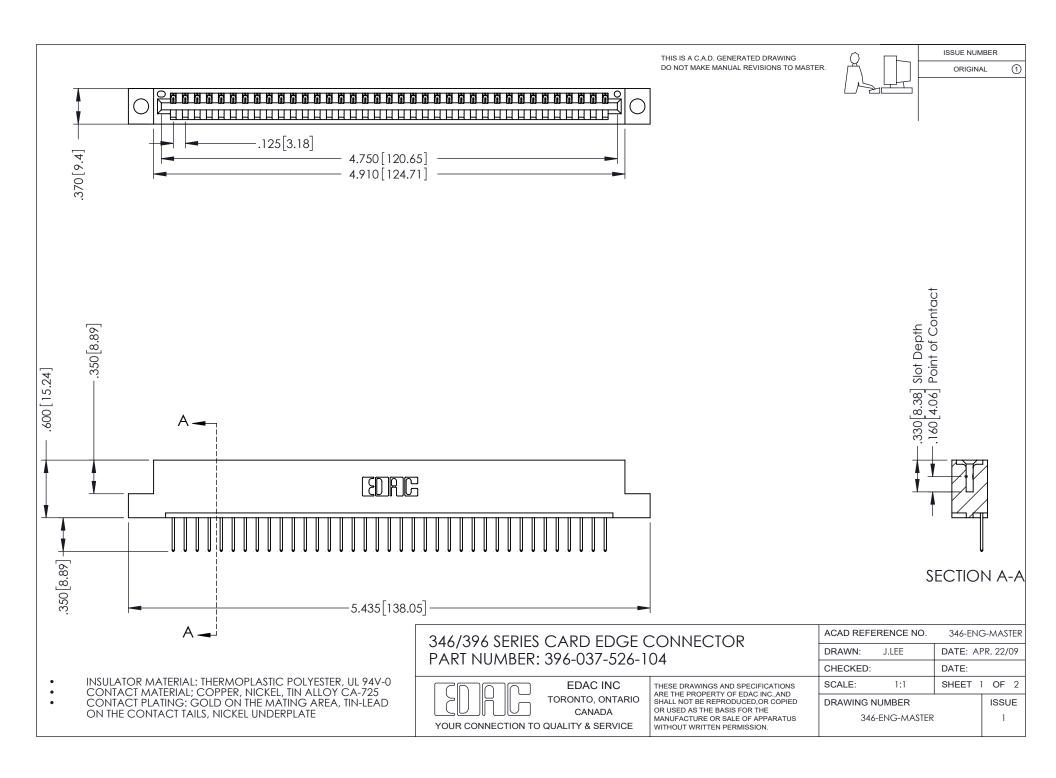

## **Contact Code 556**

INSULATOR MATERIAL: THERMOPLASTIC POLYESTER, UL 94V-0 CONTACT MATERIAL; COPPER, NICKEL, TIN ALLOY CA-725 CONTACT PLATING: GOLD ON THE MATING AREA, TIN-LEAD

ON THE CONTACT TAILS, NICKEL UNDERPLATE

## 346/396 SERIES CARD EDGE CONNECTOR CONTACT CODE 555,556,558,559,560 DIMENSIONS

YOUR CONNECTION TO QUALITY & SERVICE

**EDAC INC** TORONTO, ONTARIO CANADA

THESE DRAWINGS AND SPECIFICATIONS ARE THE PROPERTY OF EDAC INC.,AND SHALL NOT BE REPRODUCED, OR COPIED OR USED AS THE BASIS FOR THE MANUFACTURE OR SALE OF APPARATUS WITHOUT WRITTEN PERMISSION.