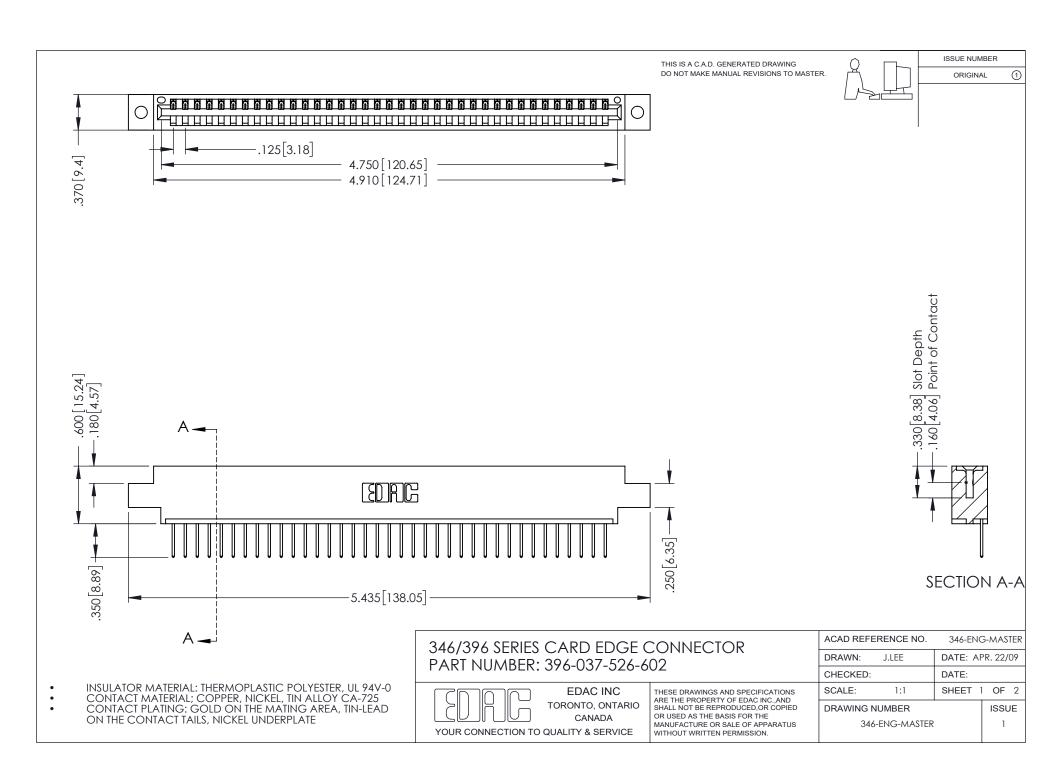

## **Contact Code 556**

INSULATOR MATERIAL: THERMOPLASTIC POLYESTER, UL 94V-0 CONTACT MATERIAL; COPPER, NICKEL, TIN ALLOY CA-725 CONTACT PLATING: GOLD ON THE MATING AREA, TIN-LEAD

ON THE CONTACT TAILS, NICKEL UNDERPLATE