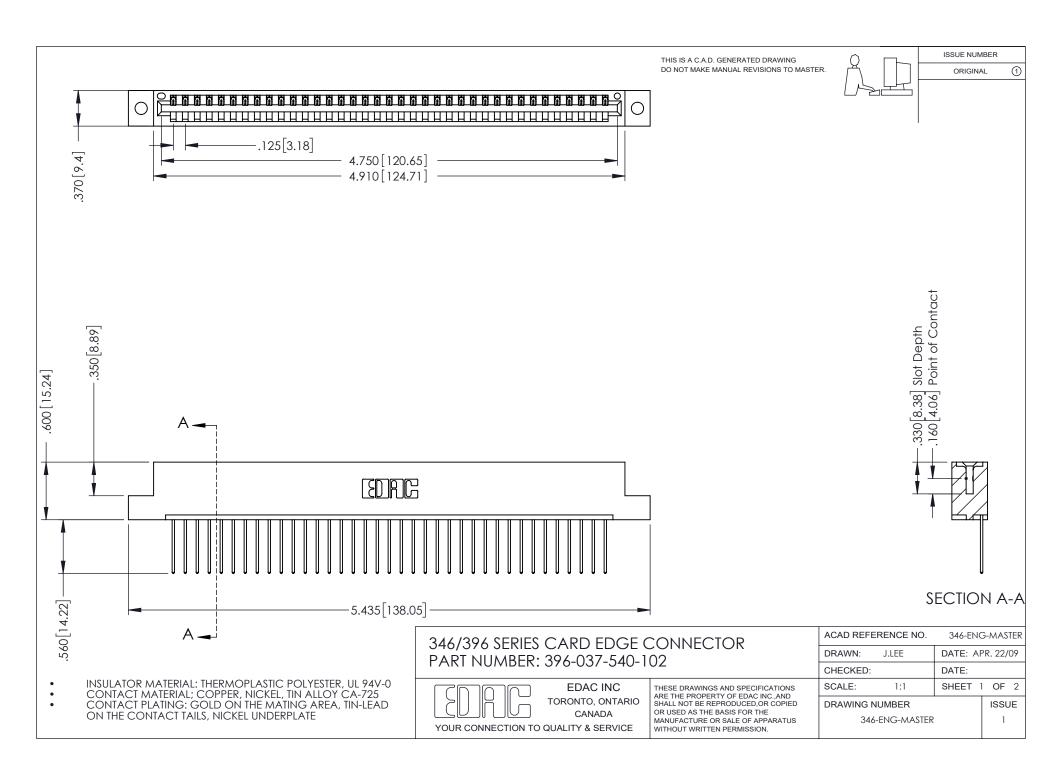

## **Contact Code 556**

INSULATOR MATERIAL: THERMOPLASTIC POLYESTER, UL 94V-0 CONTACT MATERIAL; COPPER, NICKEL, TIN ALLOY CA-725 CONTACT PLATING: GOLD ON THE MATING AREA, TIN-LEAD

ON THE CONTACT TAILS, NICKEL UNDERPLATE

## 346/396 SERIES CARD EDGE CONNECTOR CONTACT CODE 555,556,558,559,560 DIMENSIONS

YOUR CONNECTION TO QUALITY & SERVICE

**EDAC INC** TORONTO, ONTARIO CANADA

THESE DRAWINGS AND SPECIFICATIONS ARE THE PROPERTY OF EDAC INC.,AND SHALL NOT BE REPRODUCED, OR COPIED OR USED AS THE BASIS FOR THE MANUFACTURE OR SALE OF APPARATUS WITHOUT WRITTEN PERMISSION.