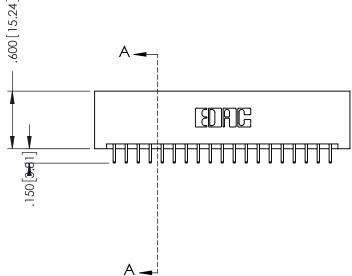

346/396 SERIES CARD EDGE CONNECTOR PART NUMBER: 396-038-521-201

YOUR CONNECTION TO QUALITY & SERVICE

**EDAC INC** TORONTO, ONTARIO CANADA

THESE DRAWINGS AND SPECIFICATIONS ARE THE PROPERTY OF EDAC INC.,AND SHALL NOT BE REPRODUCED, OR COPIED OR USED AS THE BASIS FOR THE MANUFACTURE OR SALE OF APPARATUS WITHOUT WRITTEN PERMISSION.

| ACAD REFERENCE NO. | 346-ENG-MASTER   |
|--------------------|------------------|
| DRAWN: J.LEE       | DATE: APR. 22/09 |
| CHECKED:           | DATE:            |
| SCALE: 1:1         | SHEET 1 OF 2     |
| DRAWING NUMBER     | ISSUE            |