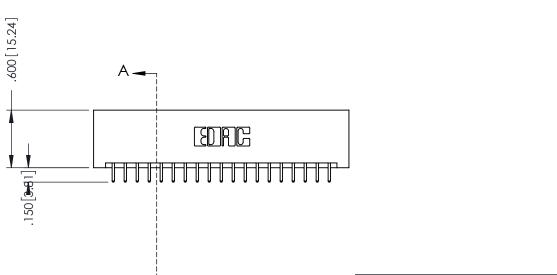

346/396 SERIES CARD EDGE CONNECTOR PART NUMBER: 396-038-521-201

YOUR CONNECTION TO QUALITY & SERVICE

**EDAC INC** TORONTO, ONTARIO CANADA

THESE DRAWINGS AND SPECIFICATIONS ARE THE PROPERTY OF EDAC INC.,AND SHALL NOT BE REPRODUCED, OR COPIED OR USED AS THE BASIS FOR THE MANUFACTURE OR SALE OF APPARATUS WITHOUT WRITTEN PERMISSION.

| ACAD REFERENCE NO. | 346-ENG-MASTER   |
|--------------------|------------------|
| DRAWN: J.LEE       | DATE: APR. 22/09 |
| CHECKED:           | DATE:            |
| SCALE: 1:1         | SHEET 1 OF 2     |
| DRAWING NUMBER     | ISSUE            |