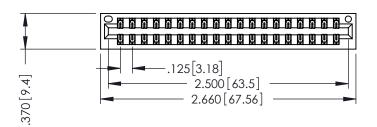

346/396 SERIES CARD EDGE CONNECTOR PART NUMBER: 396-038-521-201

YOUR CONNECTION TO QUALITY & SERVICE

**EDAC INC** TORONTO, ONTARIO CANADA

THESE DRAWINGS AND SPECIFICATIONS ARE THE PROPERTY OF EDAC INC.,AND SHALL NOT BE REPRODUCED, OR COPIED OR USED AS THE BASIS FOR THE MANUFACTURE OR SALE OF APPARATUS WITHOUT WRITTEN PERMISSION.

| ACAD REFERENCE NO. | 346-ENG-MASTER   |
|--------------------|------------------|
| DRAWN: J.LEE       | DATE: APR. 22/09 |
| CHECKED:           | DATE:            |
| SCALE: 1:1         | SHEET 1 OF 2     |
| DRAWING NUMBER     | ISSUE            |