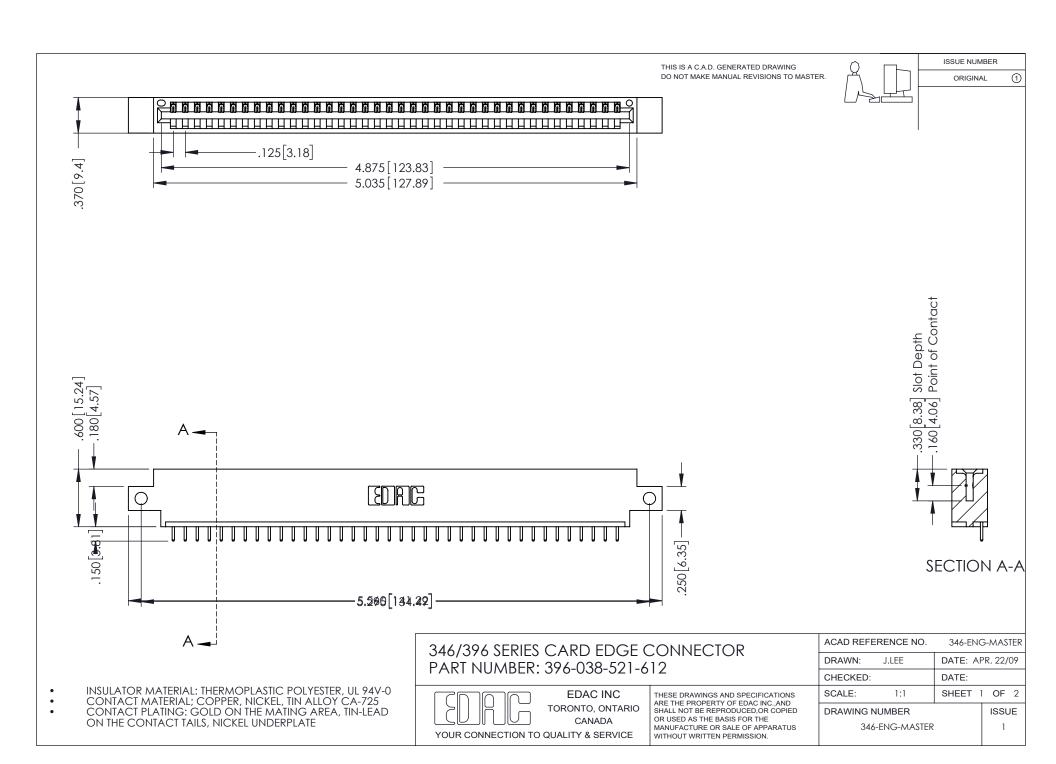

## **Contact Code 556**

INSULATOR MATERIAL: THERMOPLASTIC POLYESTER, UL 94V-0 CONTACT MATERIAL; COPPER, NICKEL, TIN ALLOY CA-725 CONTACT PLATING: GOLD ON THE MATING AREA, TIN-LEAD

ON THE CONTACT TAILS, NICKEL UNDERPLATE

## 346/396 SERIES CARD EDGE CONNECTOR CONTACT CODE 555,556,558,559,560 DIMENSIONS

YOUR CONNECTION TO QUALITY & SERVICE

**EDAC INC** TORONTO, ONTARIO CANADA

THESE DRAWINGS AND SPECIFICATIONS ARE THE PROPERTY OF EDAC INC.,AND SHALL NOT BE REPRODUCED, OR COPIED OR USED AS THE BASIS FOR THE MANUFACTURE OR SALE OF APPARATUS WITHOUT WRITTEN PERMISSION.