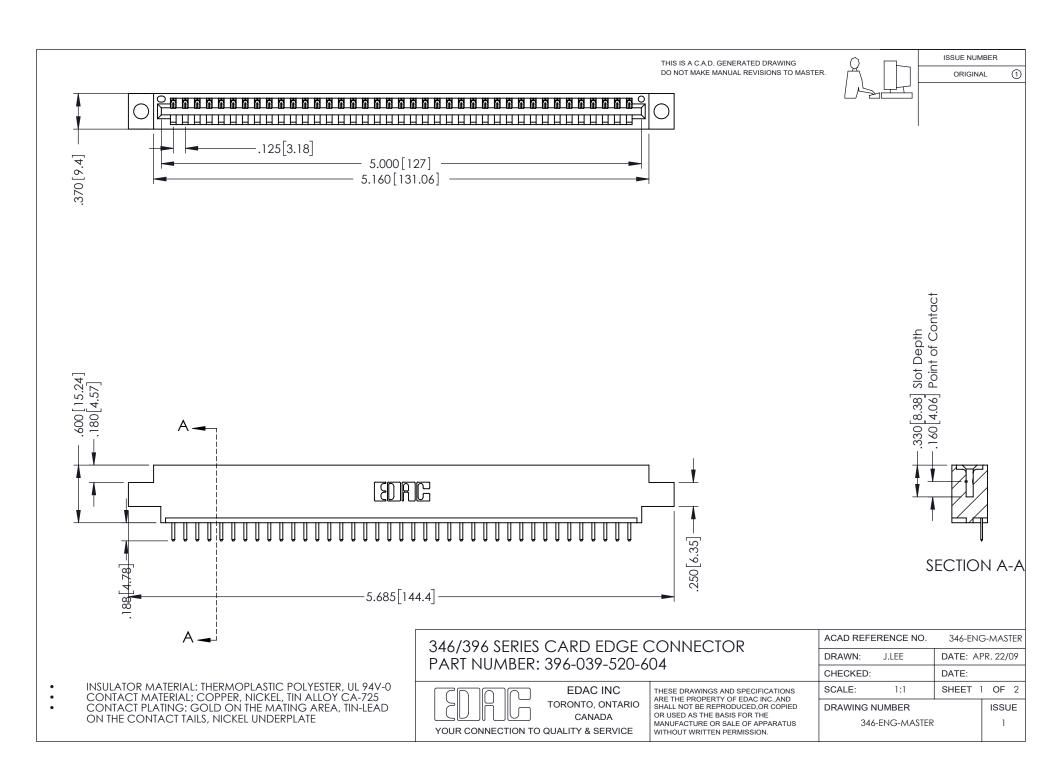

## **Contact Code 556**

INSULATOR MATERIAL: THERMOPLASTIC POLYESTER, UL 94V-0 CONTACT MATERIAL; COPPER, NICKEL, TIN ALLOY CA-725 CONTACT PLATING: GOLD ON THE MATING AREA, TIN-LEAD

ON THE CONTACT TAILS, NICKEL UNDERPLATE

## 346/396 SERIES CARD EDGE CONNECTOR CONTACT CODE 555,556,558,559,560 DIMENSIONS

YOUR CONNECTION TO QUALITY & SERVICE

**EDAC INC** TORONTO, ONTARIO CANADA

THESE DRAWINGS AND SPECIFICATIONS ARE THE PROPERTY OF EDAC INC.,AND SHALL NOT BE REPRODUCED, OR COPIED OR USED AS THE BASIS FOR THE MANUFACTURE OR SALE OF APPARATUS WITHOUT WRITTEN PERMISSION.