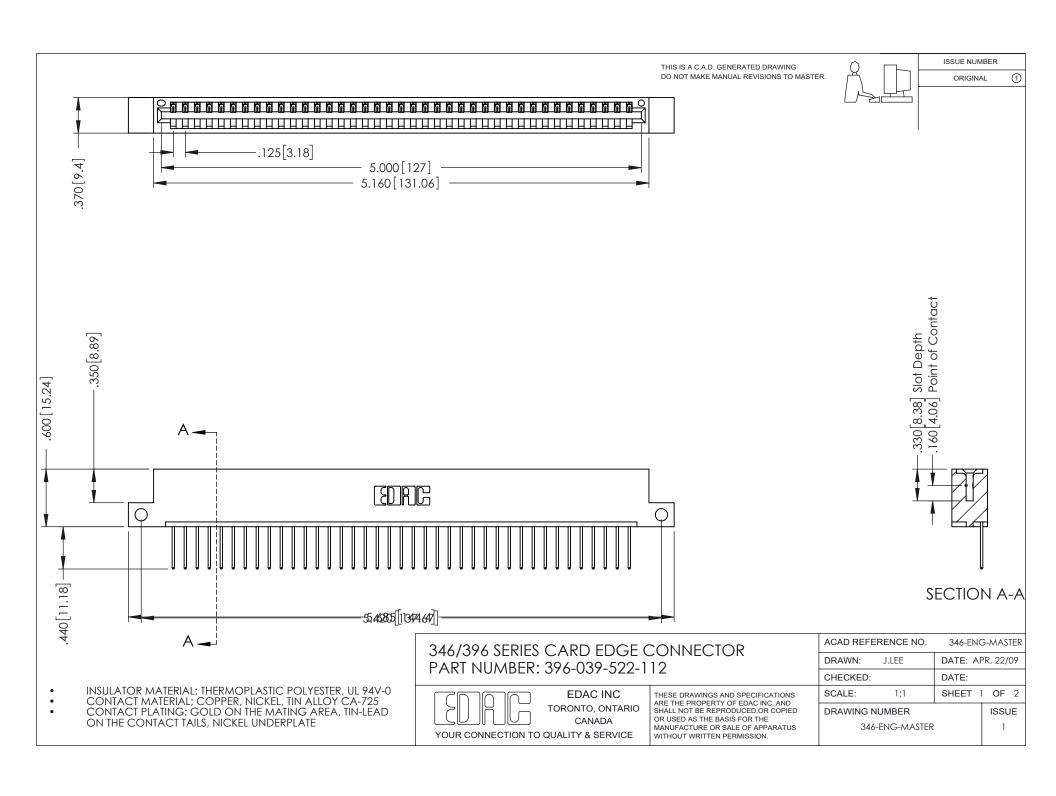

## **Contact Code 556**

INSULATOR MATERIAL: THERMOPLASTIC POLYESTER, UL 94V-0 CONTACT MATERIAL; COPPER, NICKEL, TIN ALLOY CA-725 CONTACT PLATING: GOLD ON THE MATING AREA, TIN-LEAD

ON THE CONTACT TAILS, NICKEL UNDERPLATE

## 346/396 SERIES CARD EDGE CONNECTOR CONTACT CODE 555,556,558,559,560 DIMENSIONS

YOUR CONNECTION TO QUALITY & SERVICE

**EDAC INC** TORONTO, ONTARIO CANADA

THESE DRAWINGS AND SPECIFICATIONS ARE THE PROPERTY OF EDAC INC.,AND SHALL NOT BE REPRODUCED, OR COPIED OR USED AS THE BASIS FOR THE MANUFACTURE OR SALE OF APPARATUS WITHOUT WRITTEN PERMISSION.