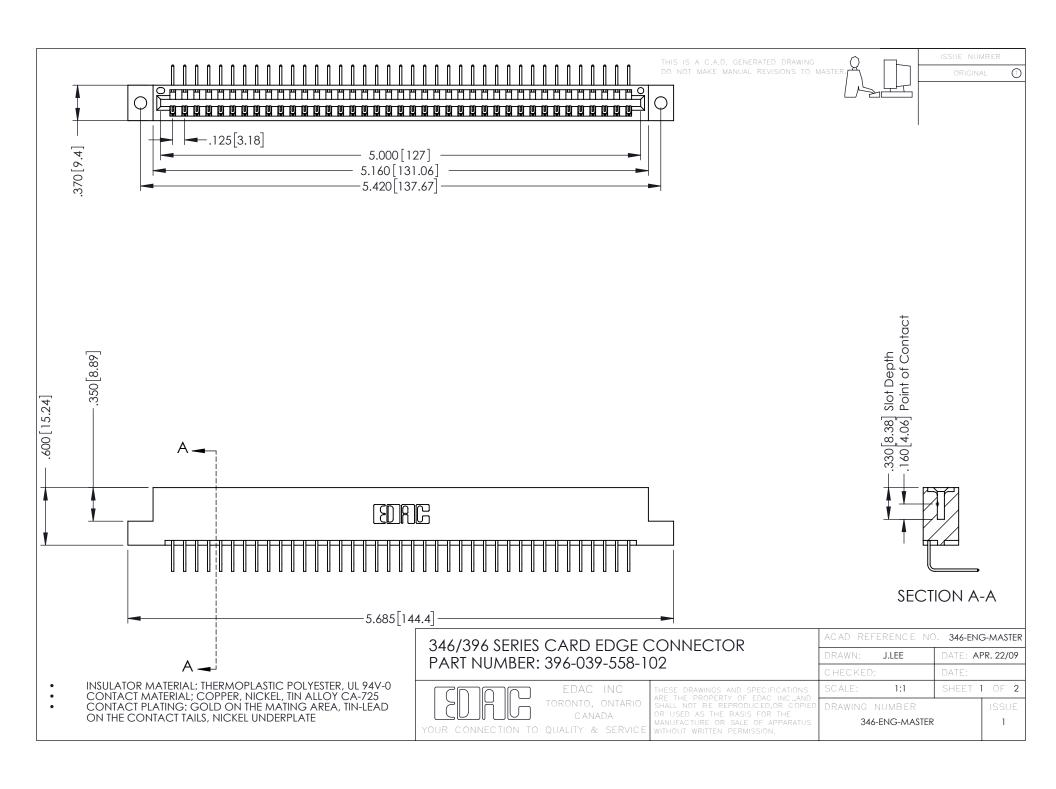

**Contact Code 555** 

**Contact Code 556** 

INSULATOR MATERIAL: THERMOPLASTIC POLYESTER, UL 94V-0 CONTACT MATERIAL; COPPER, NICKEL, TIN ALLOY CA-725

CONTACT PLATING: GOLD ON THE MATING AREA, TIN-LEAD ON THE CONTACT TAILS, NICKEL UNDERPLATE

## 346/396 SERIES CARD EDGE CONNECTOR CONTACT CODE 555,556,558,559,560 DIMENSIONS

YOUR CONNECTION TO QUALITY & SERVICE

|   | ACAD REFERENCE NO. 346-ENG-MASTER |                         |
|---|-----------------------------------|-------------------------|
|   | DRAWN: J.LEE                      | DATE: <b>APR. 22/09</b> |
|   | CHECKED:                          | DATE:                   |
|   | SCALE: 1:1                        | SHEET 2 OF 2            |
| D | DRAWING NUMBER                    | ISSUE                   |