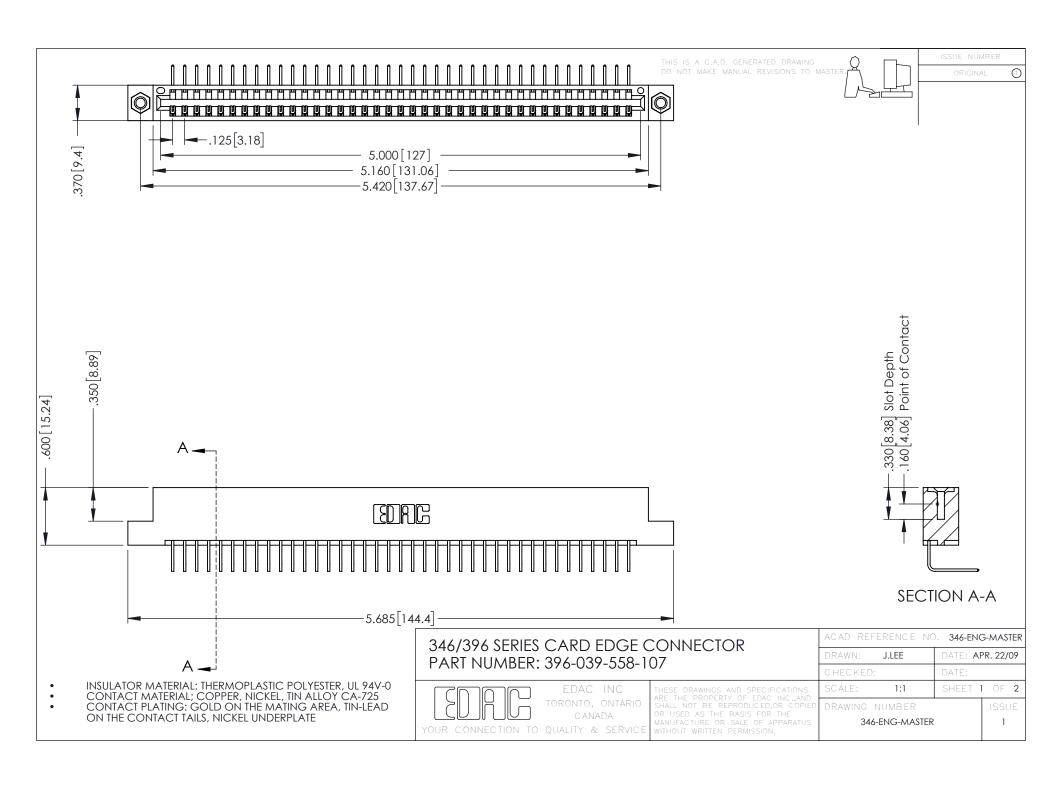

**Contact Code 555** 

**Contact Code 556** 

INSULATOR MATERIAL: THERMOPLASTIC POLYESTER, UL 94V-0 CONTACT MATERIAL; COPPER, NICKEL, TIN ALLOY CA-725

CONTACT PLATING: GOLD ON THE MATING AREA, TIN-LEAD ON THE CONTACT TAILS, NICKEL UNDERPLATE

## 346/396 SERIES CARD EDGE CONNECTOR CONTACT CODE 555,556,558,559,560 DIMENSIONS

YOUR CONNECTION TO QUALITY & SERVICE

|   | ACAD REFERENCE NO. 346-ENG-MASTER |                  |
|---|-----------------------------------|------------------|
|   | DRAWN: J.LEE                      | DATE: APR. 22/09 |
|   | CHECKED:                          | DATE:            |
|   | SCALE: 1:1                        | SHEET 2 OF 2     |
| D | DRAWING NUMBER                    | ISSUE            |