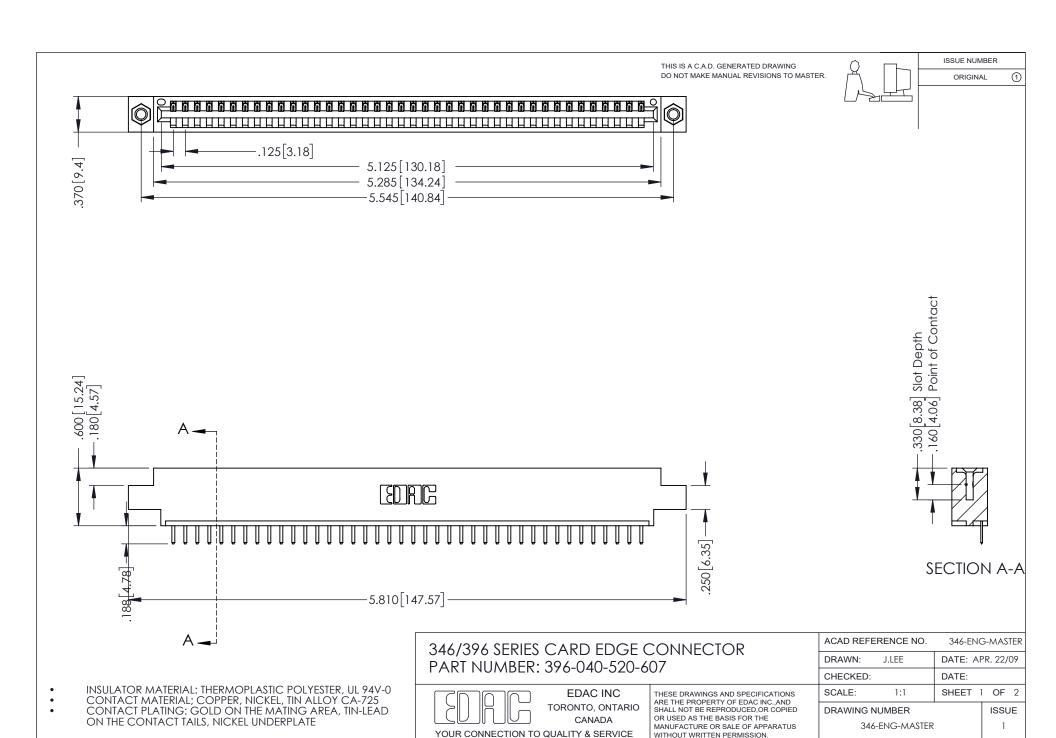

## **Contact Code 556**

INSULATOR MATERIAL: THERMOPLASTIC POLYESTER, UL 94V-0 CONTACT MATERIAL; COPPER, NICKEL, TIN ALLOY CA-725 CONTACT PLATING: GOLD ON THE MATING AREA, TIN-LEAD

ON THE CONTACT TAILS, NICKEL UNDERPLATE

## 346/396 SERIES CARD EDGE CONNECTOR CONTACT CODE 555,556,558,559,560 DIMENSIONS

YOUR CONNECTION TO QUALITY & SERVICE

**EDAC INC** TORONTO, ONTARIO CANADA

THESE DRAWINGS AND SPECIFICATIONS ARE THE PROPERTY OF EDAC INC.,AND SHALL NOT BE REPRODUCED, OR COPIED OR USED AS THE BASIS FOR THE MANUFACTURE OR SALE OF APPARATUS WITHOUT WRITTEN PERMISSION.