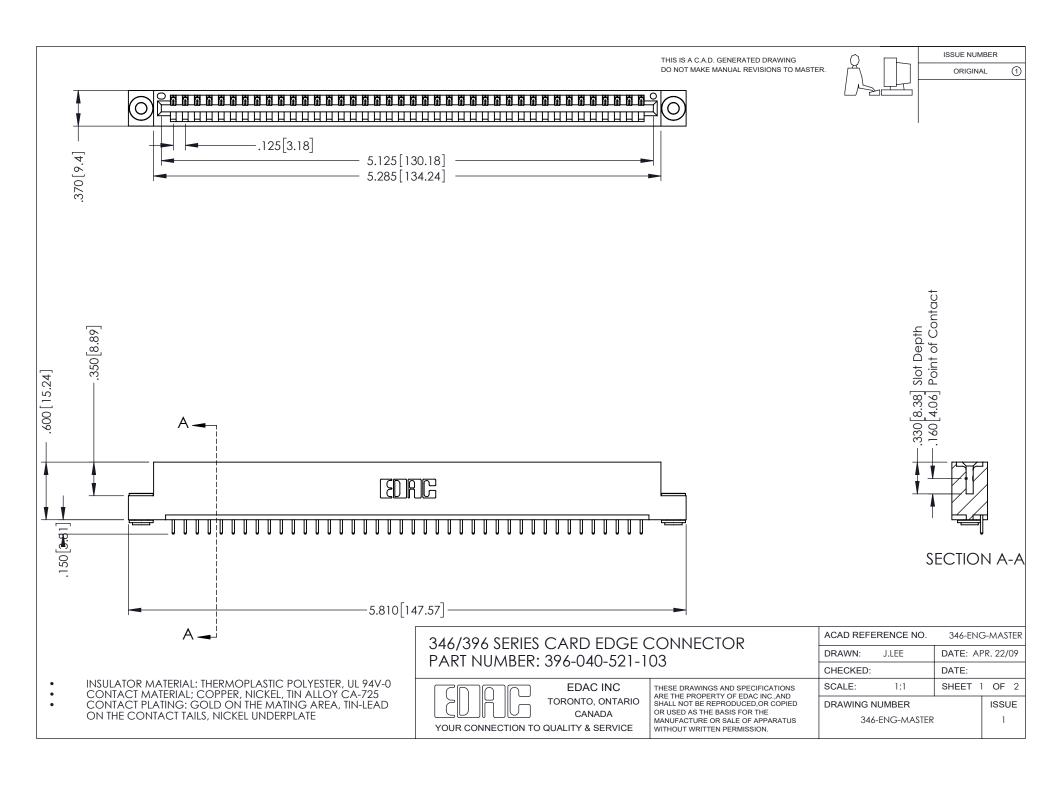

## **Contact Code 556**

INSULATOR MATERIAL: THERMOPLASTIC POLYESTER, UL 94V-0 CONTACT MATERIAL; COPPER, NICKEL, TIN ALLOY CA-725 CONTACT PLATING: GOLD ON THE MATING AREA, TIN-LEAD

ON THE CONTACT TAILS, NICKEL UNDERPLATE