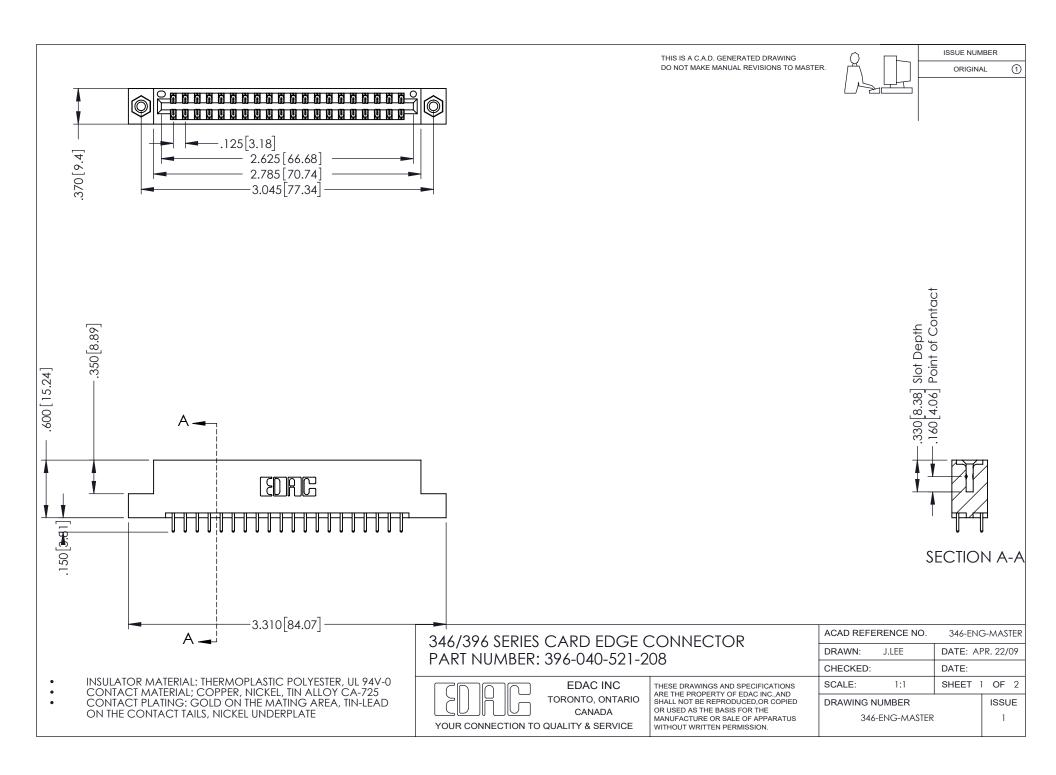

## **Contact Code 556**

INSULATOR MATERIAL: THERMOPLASTIC POLYESTER, UL 94V-0 CONTACT MATERIAL; COPPER, NICKEL, TIN ALLOY CA-725 CONTACT PLATING: GOLD ON THE MATING AREA, TIN-LEAD

ON THE CONTACT TAILS, NICKEL UNDERPLATE

## 346/396 SERIES CARD EDGE CONNECTOR CONTACT CODE 555,556,558,559,560 DIMENSIONS

YOUR CONNECTION TO QUALITY & SERVICE

**EDAC INC** TORONTO, ONTARIO CANADA

THESE DRAWINGS AND SPECIFICATIONS ARE THE PROPERTY OF EDAC INC.,AND SHALL NOT BE REPRODUCED, OR COPIED OR USED AS THE BASIS FOR THE MANUFACTURE OR SALE OF APPARATUS WITHOUT WRITTEN PERMISSION.