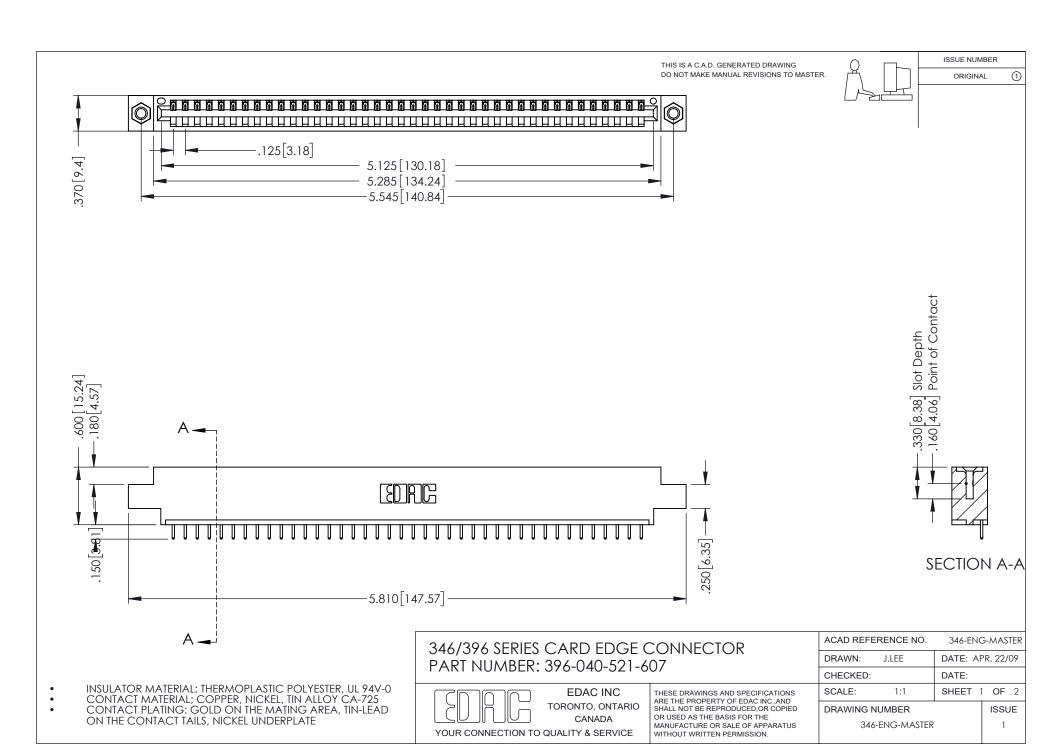

## **Contact Code 556**

INSULATOR MATERIAL: THERMOPLASTIC POLYESTER, UL 94V-0 CONTACT MATERIAL; COPPER, NICKEL, TIN ALLOY CA-725 CONTACT PLATING: GOLD ON THE MATING AREA, TIN-LEAD

ON THE CONTACT TAILS, NICKEL UNDERPLATE