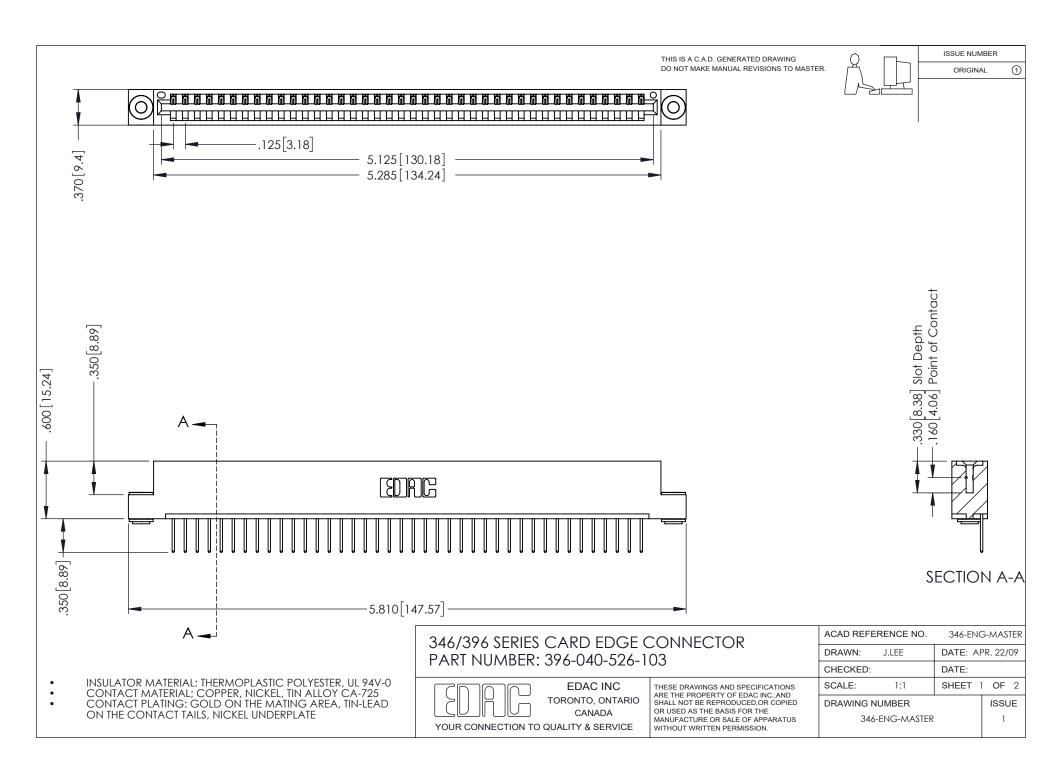

## **Contact Code 556**

INSULATOR MATERIAL: THERMOPLASTIC POLYESTER, UL 94V-0 CONTACT MATERIAL; COPPER, NICKEL, TIN ALLOY CA-725 CONTACT PLATING: GOLD ON THE MATING AREA, TIN-LEAD

ON THE CONTACT TAILS, NICKEL UNDERPLATE

## 346/396 SERIES CARD EDGE CONNECTOR CONTACT CODE 555,556,558,559,560 DIMENSIONS

YOUR CONNECTION TO QUALITY & SERVICE

**EDAC INC** TORONTO, ONTARIO CANADA

THESE DRAWINGS AND SPECIFICATIONS ARE THE PROPERTY OF EDAC INC.,AND SHALL NOT BE REPRODUCED, OR COPIED OR USED AS THE BASIS FOR THE MANUFACTURE OR SALE OF APPARATUS WITHOUT WRITTEN PERMISSION.