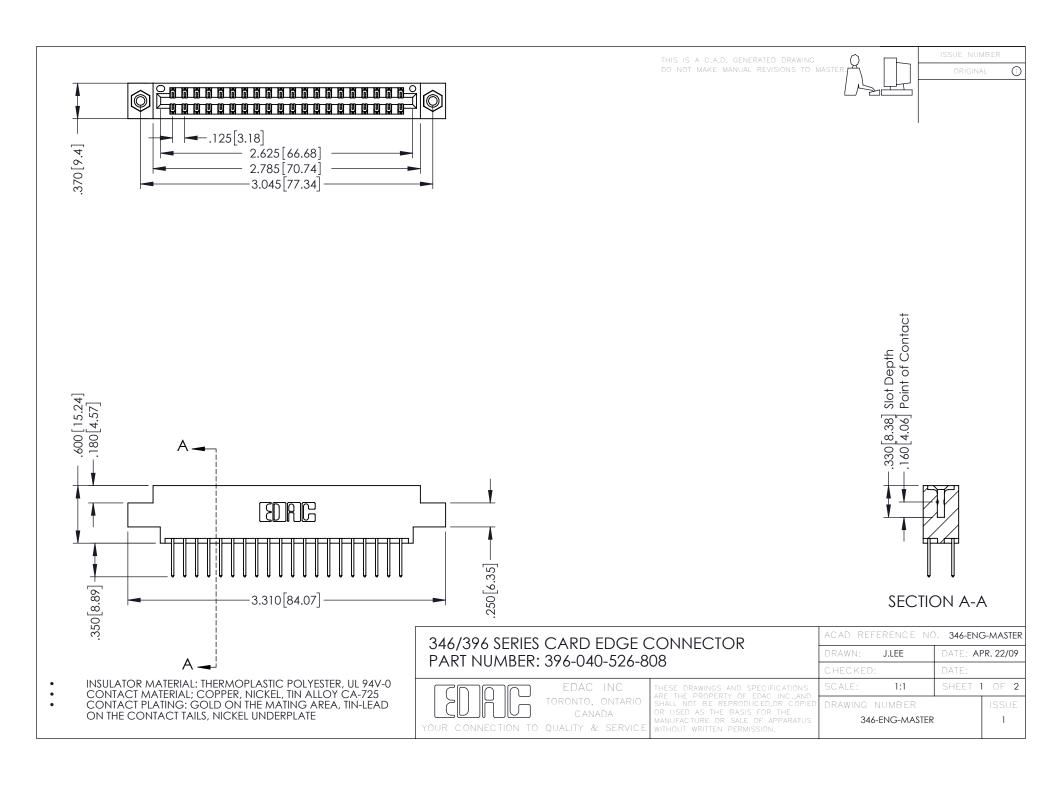

**Contact Code 555** 

**Contact Code 556** 

INSULATOR MATERIAL: THERMOPLASTIC POLYESTER, UL 94V-0 CONTACT MATERIAL; COPPER, NICKEL, TIN ALLOY CA-725

CONTACT PLATING: GOLD ON THE MATING AREA, TIN-LEAD ON THE CONTACT TAILS, NICKEL UNDERPLATE

## 346/396 SERIES CARD EDGE CONNECTOR CONTACT CODE 555,556,558,559,560 DIMENSIONS

YOUR CONNECTION TO QUALITY & SERVICE

|   | ACAD REFERENCE NO. 346-ENG-MASTER |                  |
|---|-----------------------------------|------------------|
|   | DRAWN: J.LEE                      | DATE: APR. 22/09 |
|   | CHECKED:                          | DATE:            |
|   | SCALE: 1:1                        | SHEET 2 OF 2     |
| D | DRAWING NUMBER                    | ISSUE            |