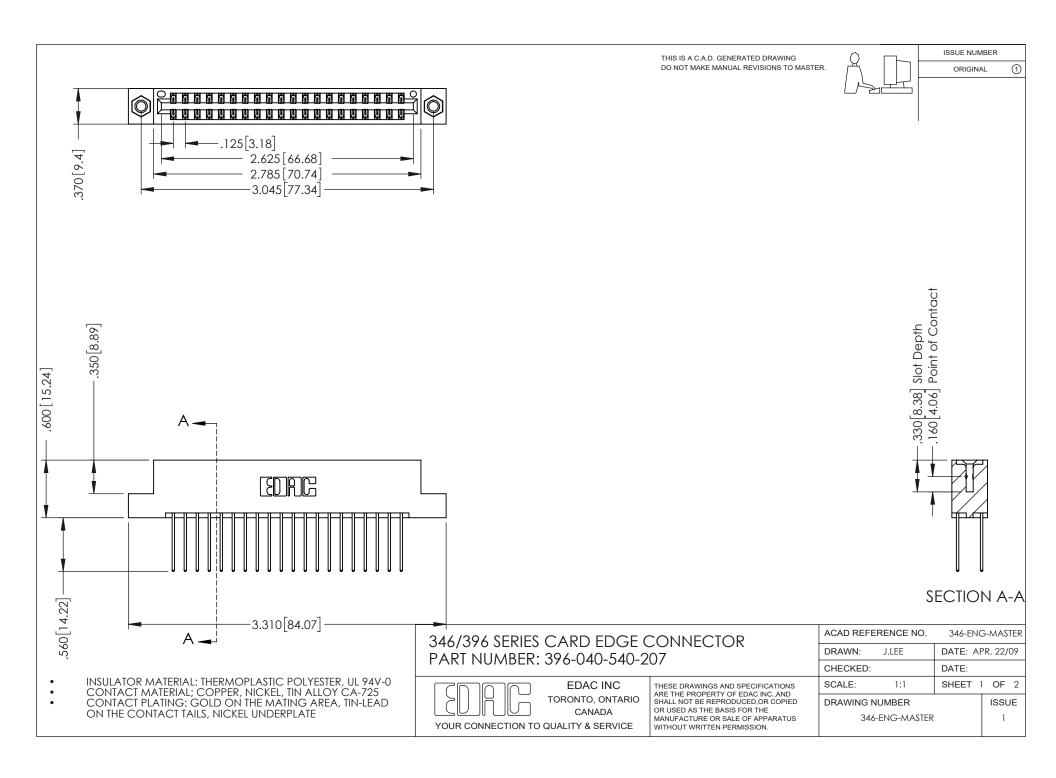

## **Contact Code 556**

INSULATOR MATERIAL: THERMOPLASTIC POLYESTER, UL 94V-0 CONTACT MATERIAL; COPPER, NICKEL, TIN ALLOY CA-725 CONTACT PLATING: GOLD ON THE MATING AREA, TIN-LEAD

ON THE CONTACT TAILS, NICKEL UNDERPLATE

## 346/396 SERIES CARD EDGE CONNECTOR CONTACT CODE 555,556,558,559,560 DIMENSIONS

YOUR CONNECTION TO QUALITY & SERVICE

**EDAC INC** TORONTO, ONTARIO CANADA

THESE DRAWINGS AND SPECIFICATIONS ARE THE PROPERTY OF EDAC INC.,AND SHALL NOT BE REPRODUCED, OR COPIED OR USED AS THE BASIS FOR THE MANUFACTURE OR SALE OF APPARATUS WITHOUT WRITTEN PERMISSION.