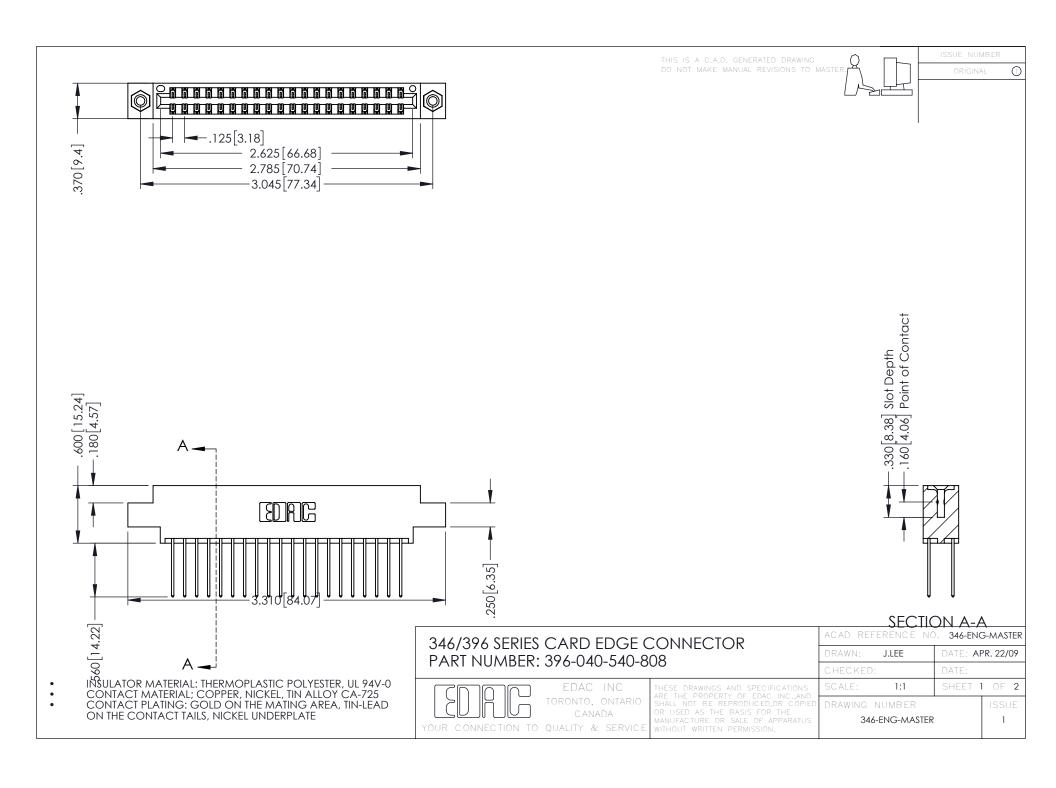

**Contact Code 555** 

**Contact Code 556** 

INSULATOR MATERIAL: THERMOPLASTIC POLYESTER, UL 94V-0 CONTACT MATERIAL; COPPER, NICKEL, TIN ALLOY CA-725

CONTACT PLATING: GOLD ON THE MATING AREA, TIN-LEAD ON THE CONTACT TAILS, NICKEL UNDERPLATE