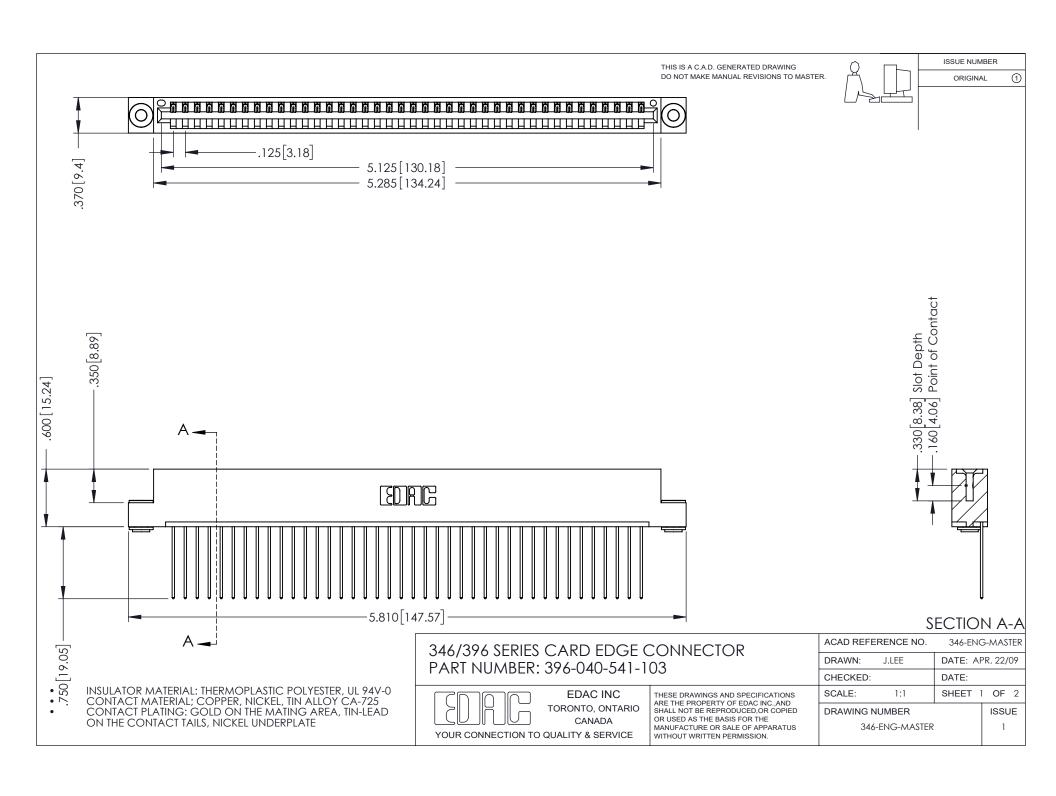

## **Contact Code 556**

INSULATOR MATERIAL: THERMOPLASTIC POLYESTER, UL 94V-0 CONTACT MATERIAL; COPPER, NICKEL, TIN ALLOY CA-725 CONTACT PLATING: GOLD ON THE MATING AREA, TIN-LEAD

ON THE CONTACT TAILS, NICKEL UNDERPLATE

## 346/396 SERIES CARD EDGE CONNECTOR CONTACT CODE 555,556,558,559,560 DIMENSIONS

YOUR CONNECTION TO QUALITY & SERVICE

**EDAC INC** TORONTO, ONTARIO CANADA

THESE DRAWINGS AND SPECIFICATIONS ARE THE PROPERTY OF EDAC INC.,AND SHALL NOT BE REPRODUCED, OR COPIED OR USED AS THE BASIS FOR THE MANUFACTURE OR SALE OF APPARATUS WITHOUT WRITTEN PERMISSION.