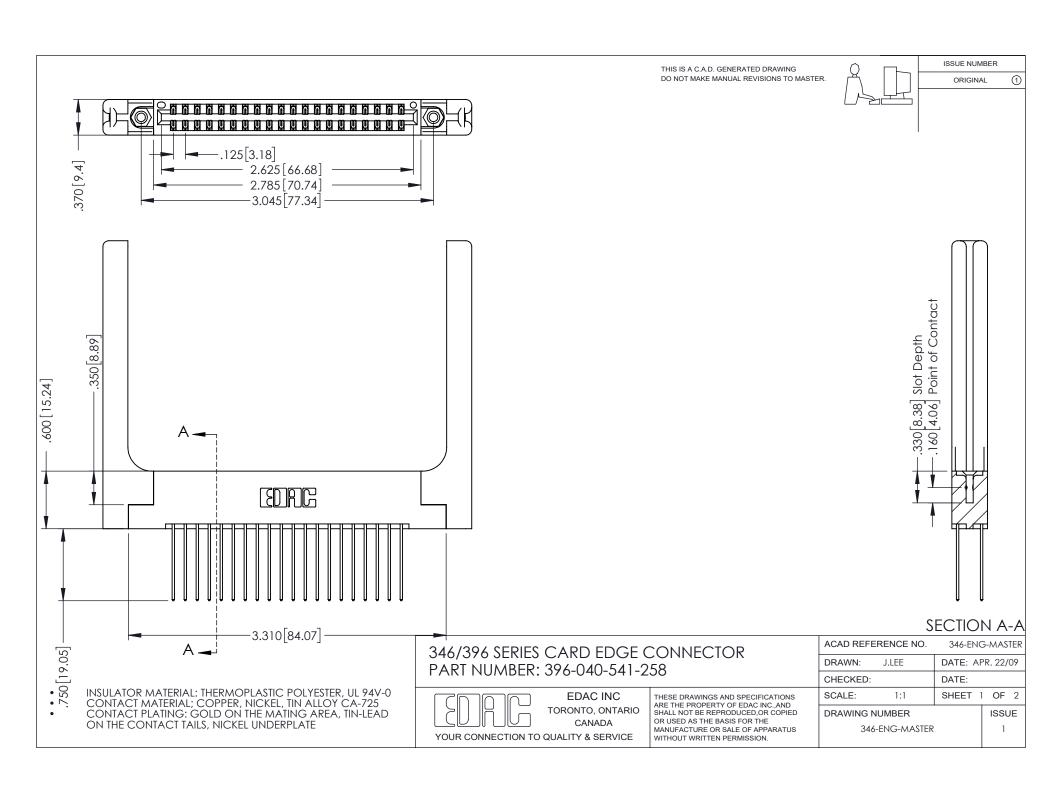

## **Contact Code 556**

INSULATOR MATERIAL: THERMOPLASTIC POLYESTER, UL 94V-0 CONTACT MATERIAL; COPPER, NICKEL, TIN ALLOY CA-725 CONTACT PLATING: GOLD ON THE MATING AREA, TIN-LEAD

ON THE CONTACT TAILS, NICKEL UNDERPLATE

## 346/396 SERIES CARD EDGE CONNECTOR CONTACT CODE 555,556,558,559,560 DIMENSIONS

YOUR CONNECTION TO QUALITY & SERVICE

**EDAC INC** TORONTO, ONTARIO CANADA

THESE DRAWINGS AND SPECIFICATIONS ARE THE PROPERTY OF EDAC INC.,AND SHALL NOT BE REPRODUCED, OR COPIED OR USED AS THE BASIS FOR THE MANUFACTURE OR SALE OF APPARATUS WITHOUT WRITTEN PERMISSION.