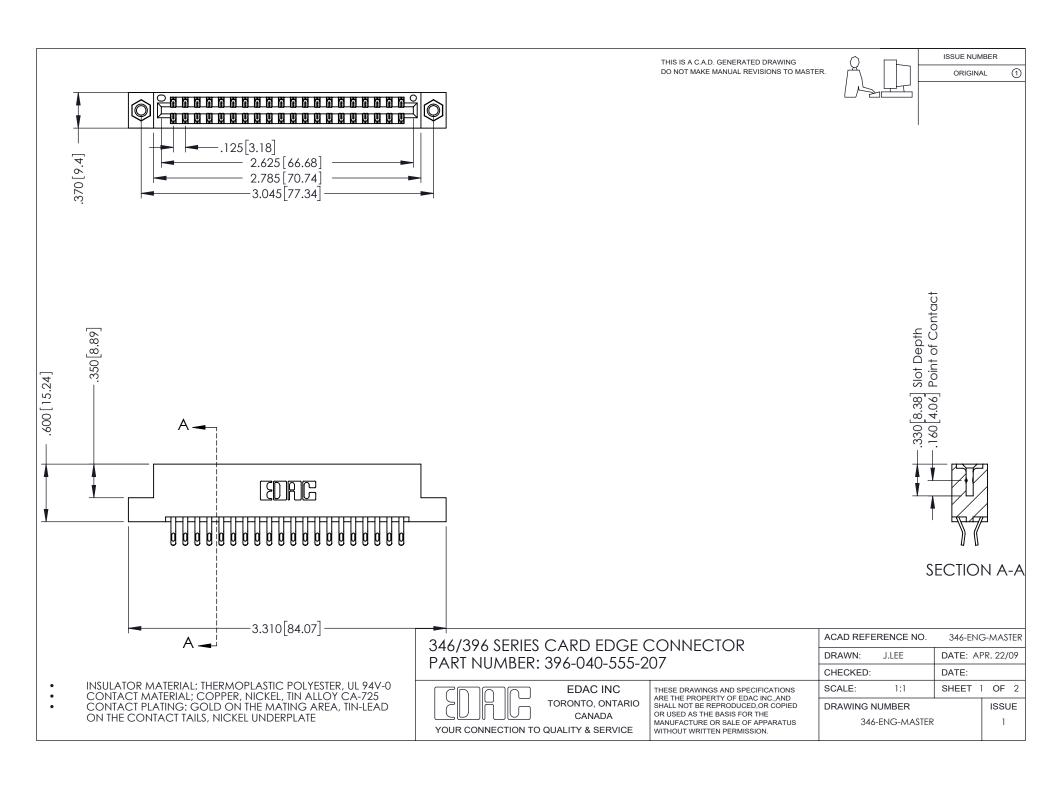

## **Contact Code 556**

INSULATOR MATERIAL: THERMOPLASTIC POLYESTER, UL 94V-0 CONTACT MATERIAL; COPPER, NICKEL, TIN ALLOY CA-725 CONTACT PLATING: GOLD ON THE MATING AREA, TIN-LEAD

ON THE CONTACT TAILS, NICKEL UNDERPLATE

## 346/396 SERIES CARD EDGE CONNECTOR CONTACT CODE 555,556,558,559,560 DIMENSIONS

YOUR CONNECTION TO QUALITY & SERVICE

**EDAC INC** TORONTO, ONTARIO CANADA

THESE DRAWINGS AND SPECIFICATIONS ARE THE PROPERTY OF EDAC INC.,AND SHALL NOT BE REPRODUCED, OR COPIED OR USED AS THE BASIS FOR THE MANUFACTURE OR SALE OF APPARATUS WITHOUT WRITTEN PERMISSION.