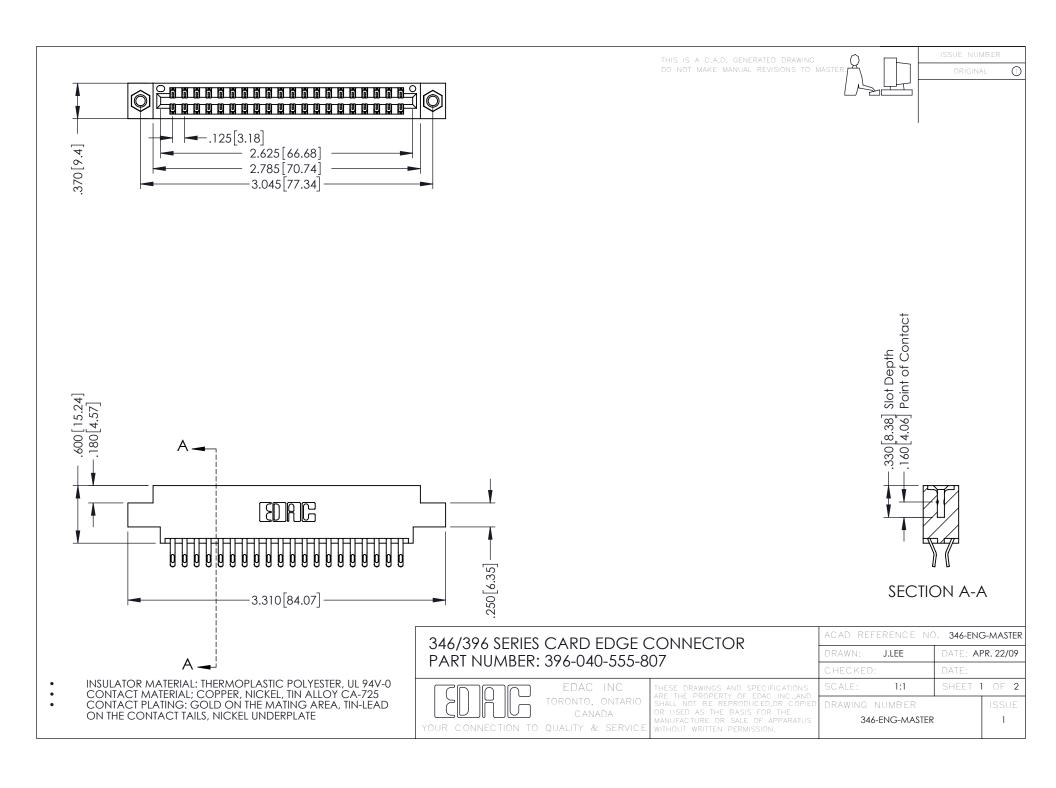

**Contact Code 555** 

**Contact Code 556** 

INSULATOR MATERIAL: THERMOPLASTIC POLYESTER, UL 94V-0 CONTACT MATERIAL; COPPER, NICKEL, TIN ALLOY CA-725

CONTACT PLATING: GOLD ON THE MATING AREA, TIN-LEAD ON THE CONTACT TAILS, NICKEL UNDERPLATE

## 346/396 SERIES CARD EDGE CONNECTOR CONTACT CODE 555,556,558,559,560 DIMENSIONS

YOUR CONNECTION TO QUALITY & SERVICE

|   | ACAD REFERENCE NO. 346-ENG-MASTER |                  |
|---|-----------------------------------|------------------|
|   | DRAWN: J.LEE                      | DATE: APR. 22/09 |
|   | CHECKED:                          | DATE:            |
|   | SCALE: 1:1                        | SHEET 2 OF 2     |
| D | DRAWING NUMBER                    | ISSUE            |