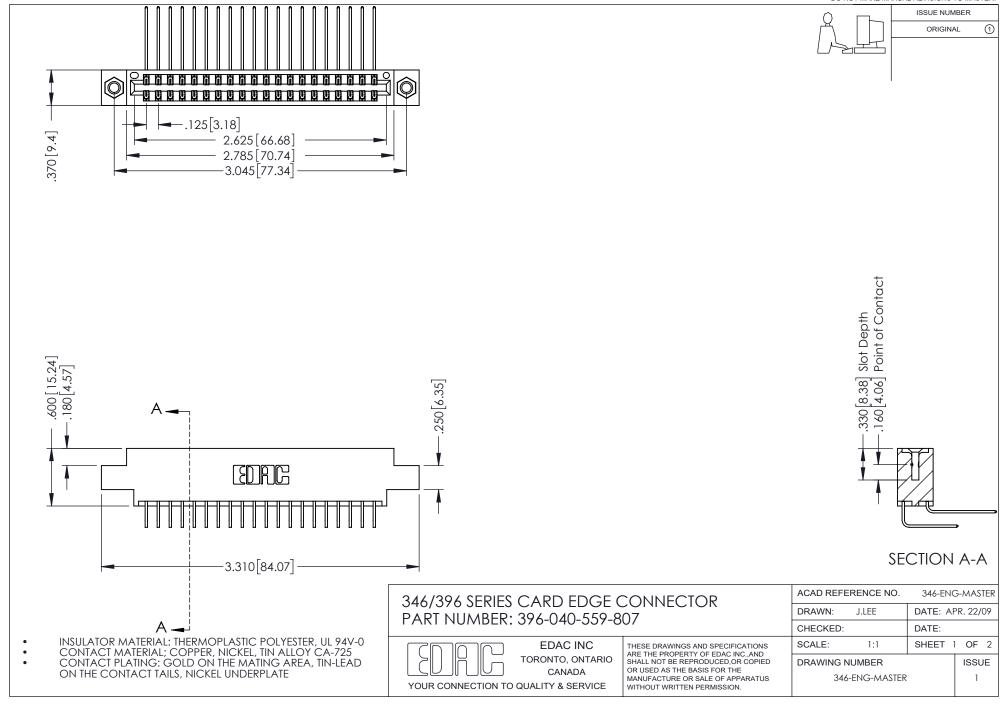

## **Contact Code 556**

INSULATOR MATERIAL: THERMOPLASTIC POLYESTER, UL 94V-0 CONTACT MATERIAL; COPPER, NICKEL, TIN ALLOY CA-725 CONTACT PLATING: GOLD ON THE MATING AREA, TIN-LEAD

ON THE CONTACT TAILS, NICKEL UNDERPLATE

## 346/396 SERIES CARD EDGE CONNECTOR CONTACT CODE 555,556,558,559,560 DIMENSIONS

YOUR CONNECTION TO QUALITY & SERVICE

**EDAC INC** TORONTO, ONTARIO CANADA

THESE DRAWINGS AND SPECIFICATIONS ARE THE PROPERTY OF EDAC INC.,AND SHALL NOT BE REPRODUCED, OR COPIED OR USED AS THE BASIS FOR THE MANUFACTURE OR SALE OF APPARATUS WITHOUT WRITTEN PERMISSION.