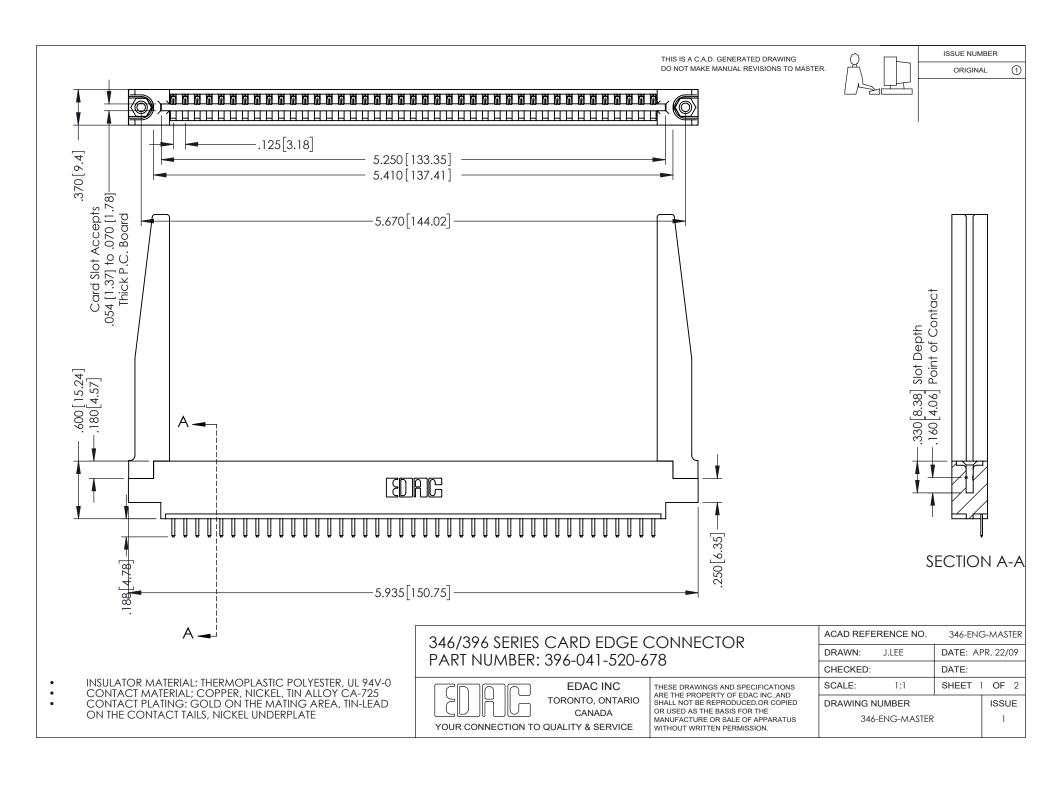

## **Contact Code 556**

INSULATOR MATERIAL: THERMOPLASTIC POLYESTER, UL 94V-0 CONTACT MATERIAL; COPPER, NICKEL, TIN ALLOY CA-725 CONTACT PLATING: GOLD ON THE MATING AREA, TIN-LEAD

ON THE CONTACT TAILS, NICKEL UNDERPLATE

## 346/396 SERIES CARD EDGE CONNECTOR CONTACT CODE 555,556,558,559,560 DIMENSIONS

YOUR CONNECTION TO QUALITY & SERVICE

**EDAC INC** TORONTO, ONTARIO CANADA

THESE DRAWINGS AND SPECIFICATIONS ARE THE PROPERTY OF EDAC INC.,AND SHALL NOT BE REPRODUCED, OR COPIED OR USED AS THE BASIS FOR THE MANUFACTURE OR SALE OF APPARATUS WITHOUT WRITTEN PERMISSION.