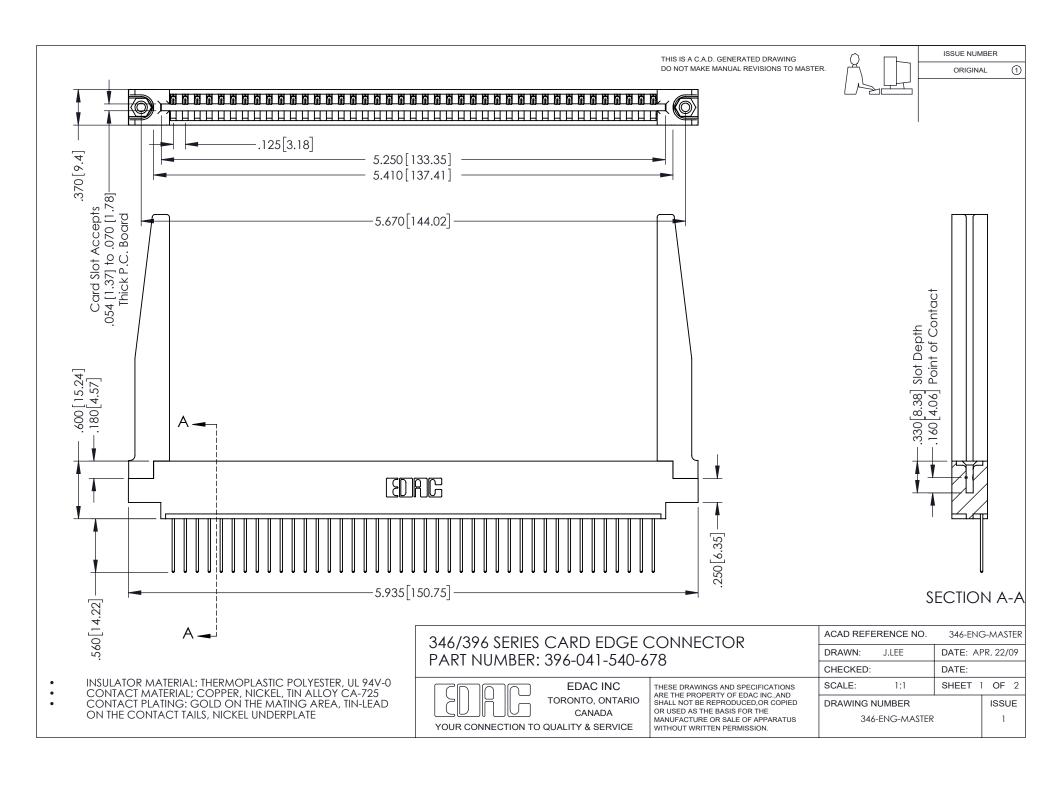

## **Contact Code 556**

INSULATOR MATERIAL: THERMOPLASTIC POLYESTER, UL 94V-0 CONTACT MATERIAL; COPPER, NICKEL, TIN ALLOY CA-725 CONTACT PLATING: GOLD ON THE MATING AREA, TIN-LEAD

ON THE CONTACT TAILS, NICKEL UNDERPLATE