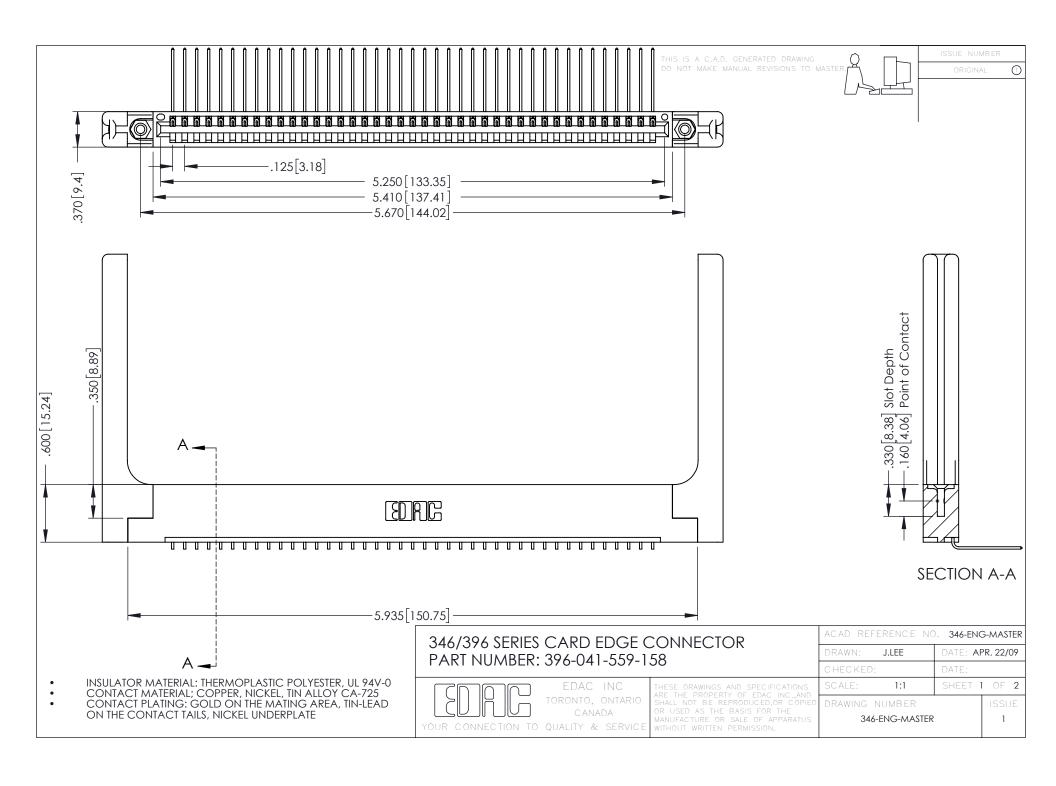

**Contact Code 555** 

**Contact Code 556** 

INSULATOR MATERIAL: THERMOPLASTIC POLYESTER, UL 94V-0 CONTACT MATERIAL; COPPER, NICKEL, TIN ALLOY CA-725

CONTACT PLATING: GOLD ON THE MATING AREA, TIN-LEAD ON THE CONTACT TAILS, NICKEL UNDERPLATE

## 346/396 SERIES CARD EDGE CONNECTOR CONTACT CODE 555,556,558,559,560 DIMENSIONS

YOUR CONNECTION TO QUALITY & SERVICE

|   | ACAD REFERENCE NO. 346-ENG-MASTER |                  |
|---|-----------------------------------|------------------|
|   | DRAWN: J.LEE                      | DATE: APR. 22/09 |
|   | CHECKED:                          | DATE:            |
|   | SCALE: 1:1                        | SHEET 2 OF 2     |
| D | DRAWING NUMBER                    | ISSUE            |

346-ENG-MASTER