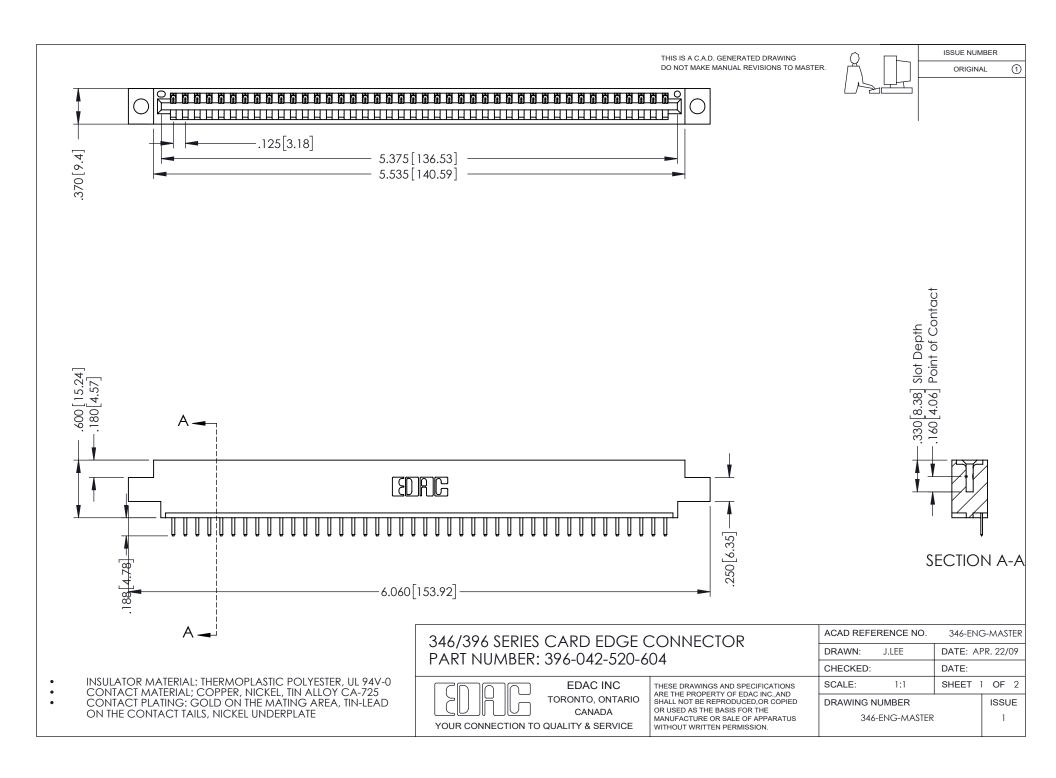

## **Contact Code 556**

INSULATOR MATERIAL: THERMOPLASTIC POLYESTER, UL 94V-0 CONTACT MATERIAL; COPPER, NICKEL, TIN ALLOY CA-725 CONTACT PLATING: GOLD ON THE MATING AREA, TIN-LEAD

ON THE CONTACT TAILS, NICKEL UNDERPLATE