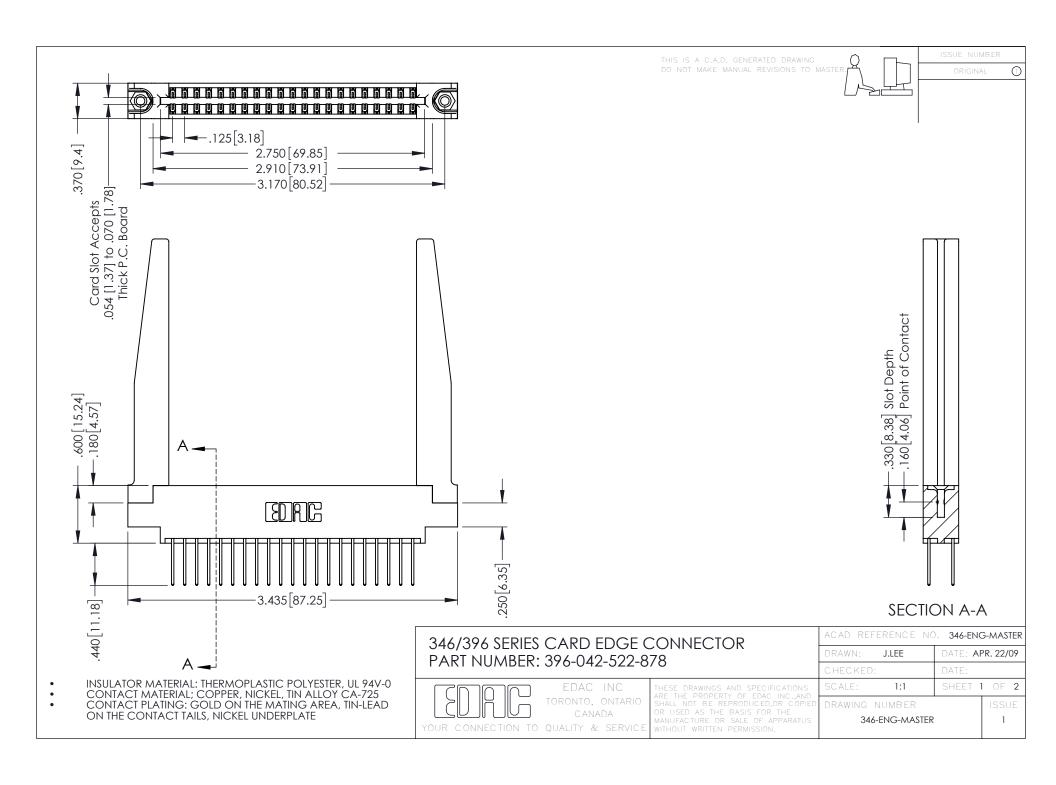

**Contact Code 555** 

**Contact Code 556** 

INSULATOR MATERIAL: THERMOPLASTIC POLYESTER, UL 94V-0 CONTACT MATERIAL; COPPER, NICKEL, TIN ALLOY CA-725

CONTACT PLATING: GOLD ON THE MATING AREA, TIN-LEAD ON THE CONTACT TAILS, NICKEL UNDERPLATE

## 346/396 SERIES CARD EDGE CONNECTOR CONTACT CODE 555,556,558,559,560 DIMENSIONS

YOUR CONNECTION TO QUALITY & SERVICE

|   | ACAD REFERENCE NO. 346-ENG-MASTER |                  |
|---|-----------------------------------|------------------|
|   | DRAWN: J.LEE                      | DATE: APR. 22/09 |
|   | CHECKED:                          | DATE:            |
|   | SCALE: 1:1                        | SHEET 2 OF 2     |
| D | DRAWING NUMBER                    | ISSUE            |