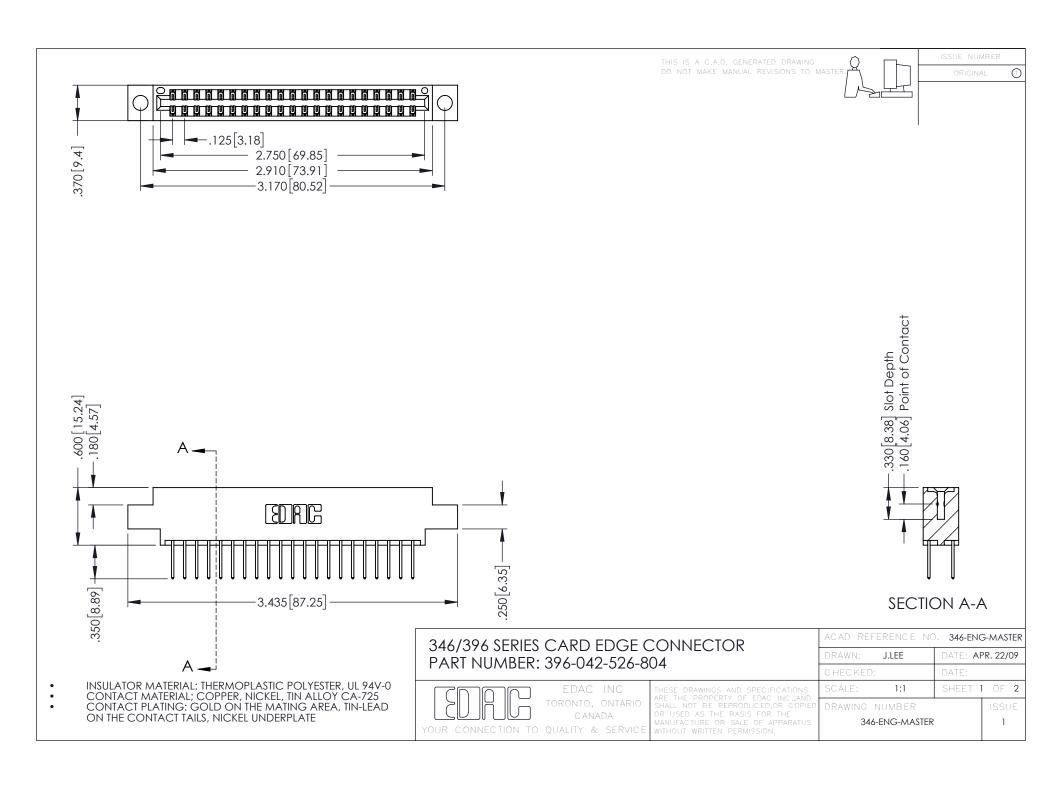

**Contact Code 555** 

**Contact Code 556** 

INSULATOR MATERIAL: THERMOPLASTIC POLYESTER, UL 94V-0 CONTACT MATERIAL; COPPER, NICKEL, TIN ALLOY CA-725

CONTACT PLATING: GOLD ON THE MATING AREA, TIN-LEAD ON THE CONTACT TAILS, NICKEL UNDERPLATE

## 346/396 SERIES CARD EDGE CONNECTOR CONTACT CODE 555,556,558,559,560 DIMENSIONS

YOUR CONNECTION TO QUALITY & SERVICE

|   | ACAD REFERENCE NO. 346-ENG-MASTER |                  |
|---|-----------------------------------|------------------|
|   | DRAWN: J.LEE                      | DATE: APR. 22/09 |
|   | CHECKED:                          | DATE:            |
|   | SCALE: 1:1                        | SHEET 2 OF 2     |
| D | DRAWING NUMBER                    | ISSUE            |

346-ENG-MASTER