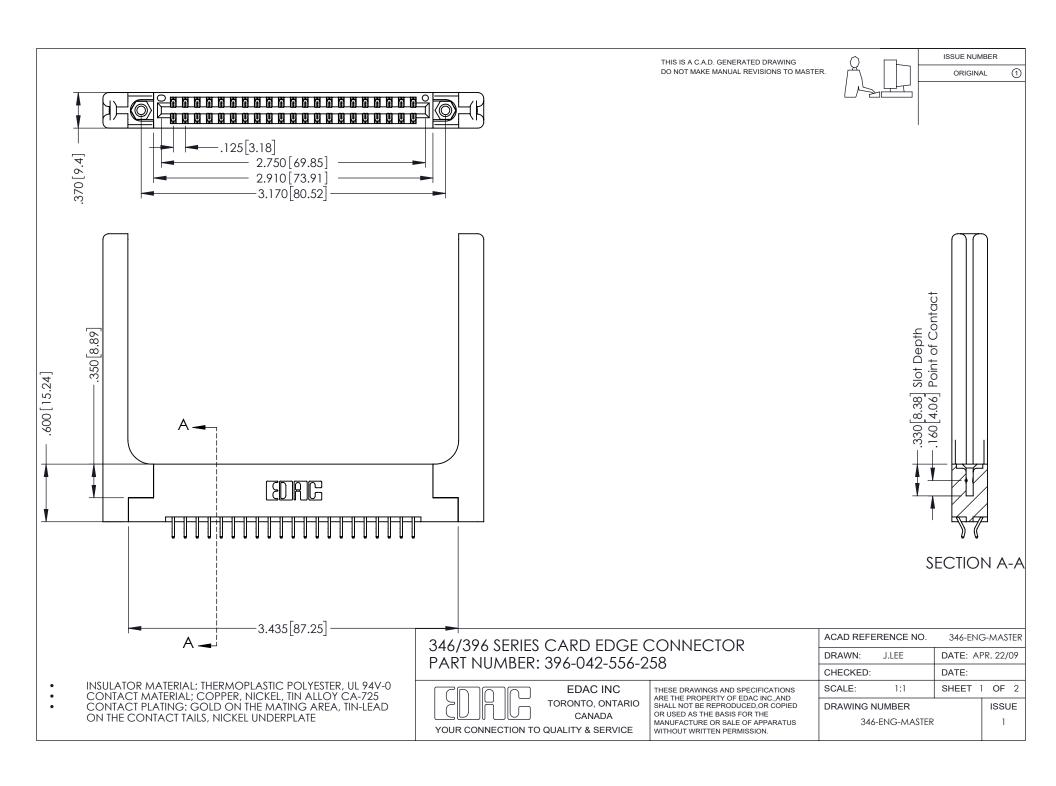

## **Contact Code 556**

INSULATOR MATERIAL: THERMOPLASTIC POLYESTER, UL 94V-0 CONTACT MATERIAL; COPPER, NICKEL, TIN ALLOY CA-725 CONTACT PLATING: GOLD ON THE MATING AREA, TIN-LEAD

ON THE CONTACT TAILS, NICKEL UNDERPLATE