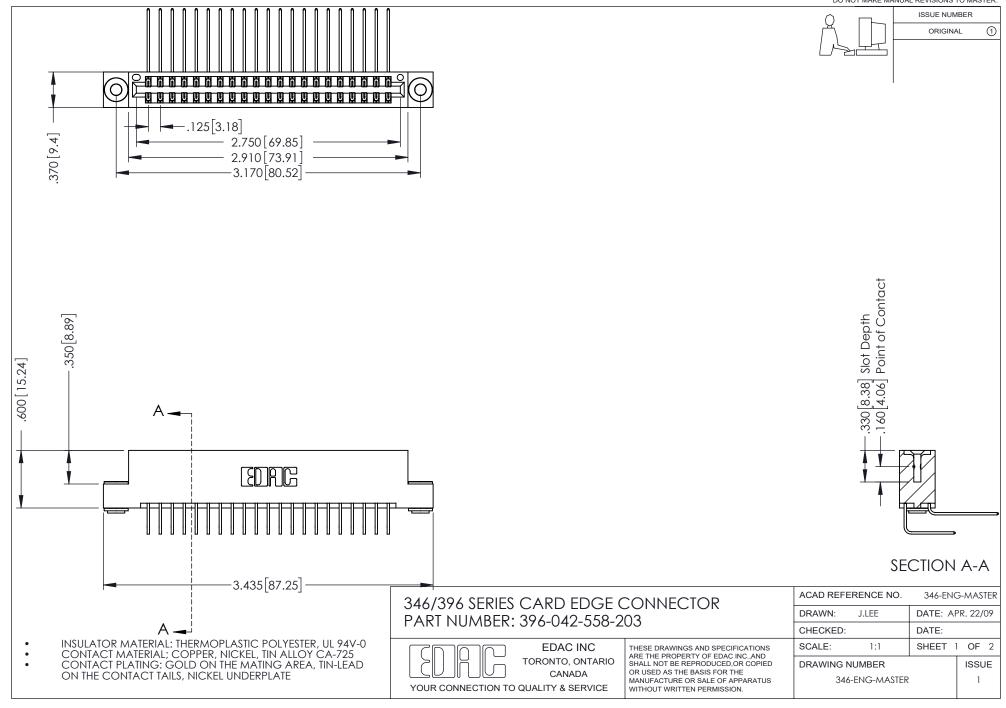

## **Contact Code 556**

INSULATOR MATERIAL: THERMOPLASTIC POLYESTER, UL 94V-0 CONTACT MATERIAL; COPPER, NICKEL, TIN ALLOY CA-725 CONTACT PLATING: GOLD ON THE MATING AREA, TIN-LEAD

ON THE CONTACT TAILS, NICKEL UNDERPLATE

## 346/396 SERIES CARD EDGE CONNECTOR CONTACT CODE 555,556,558,559,560 DIMENSIONS

YOUR CONNECTION TO QUALITY & SERVICE

**EDAC INC** TORONTO, ONTARIO CANADA

THESE DRAWINGS AND SPECIFICATIONS ARE THE PROPERTY OF EDAC INC.,AND SHALL NOT BE REPRODUCED, OR COPIED OR USED AS THE BASIS FOR THE MANUFACTURE OR SALE OF APPARATUS WITHOUT WRITTEN PERMISSION.