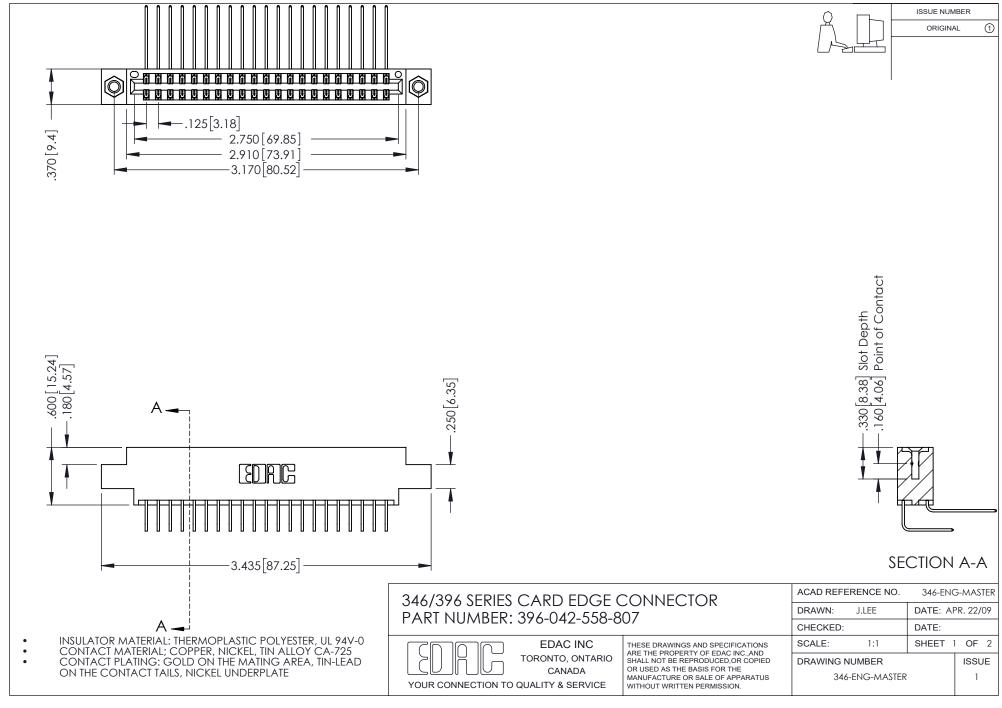

## **Contact Code 556**

INSULATOR MATERIAL: THERMOPLASTIC POLYESTER, UL 94V-0 CONTACT MATERIAL; COPPER, NICKEL, TIN ALLOY CA-725 CONTACT PLATING: GOLD ON THE MATING AREA, TIN-LEAD

ON THE CONTACT TAILS, NICKEL UNDERPLATE

## 346/396 SERIES CARD EDGE CONNECTOR CONTACT CODE 555,556,558,559,560 DIMENSIONS

YOUR CONNECTION TO QUALITY & SERVICE

**EDAC INC** TORONTO, ONTARIO CANADA

THESE DRAWINGS AND SPECIFICATIONS ARE THE PROPERTY OF EDAC INC.,AND SHALL NOT BE REPRODUCED, OR COPIED OR USED AS THE BASIS FOR THE MANUFACTURE OR SALE OF APPARATUS WITHOUT WRITTEN PERMISSION.