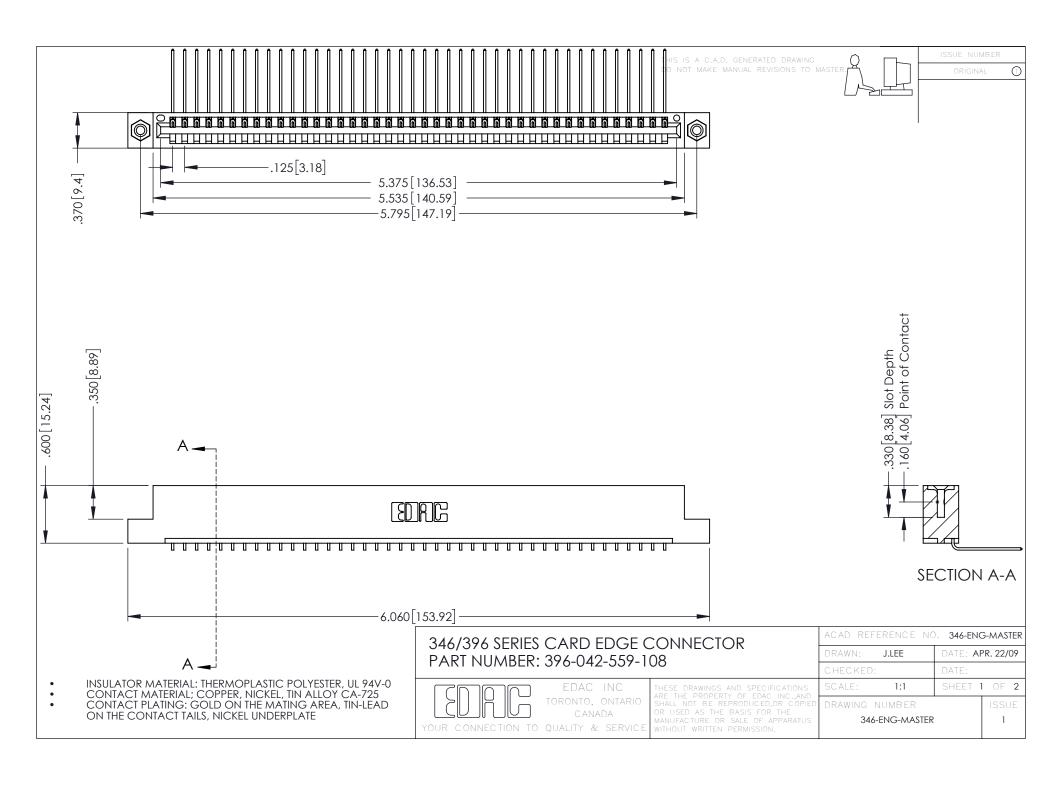

**Contact Code 555** 

**Contact Code 556** 

INSULATOR MATERIAL: THERMOPLASTIC POLYESTER, UL 94V-0 CONTACT MATERIAL; COPPER, NICKEL, TIN ALLOY CA-725

CONTACT PLATING: GOLD ON THE MATING AREA, TIN-LEAD ON THE CONTACT TAILS, NICKEL UNDERPLATE