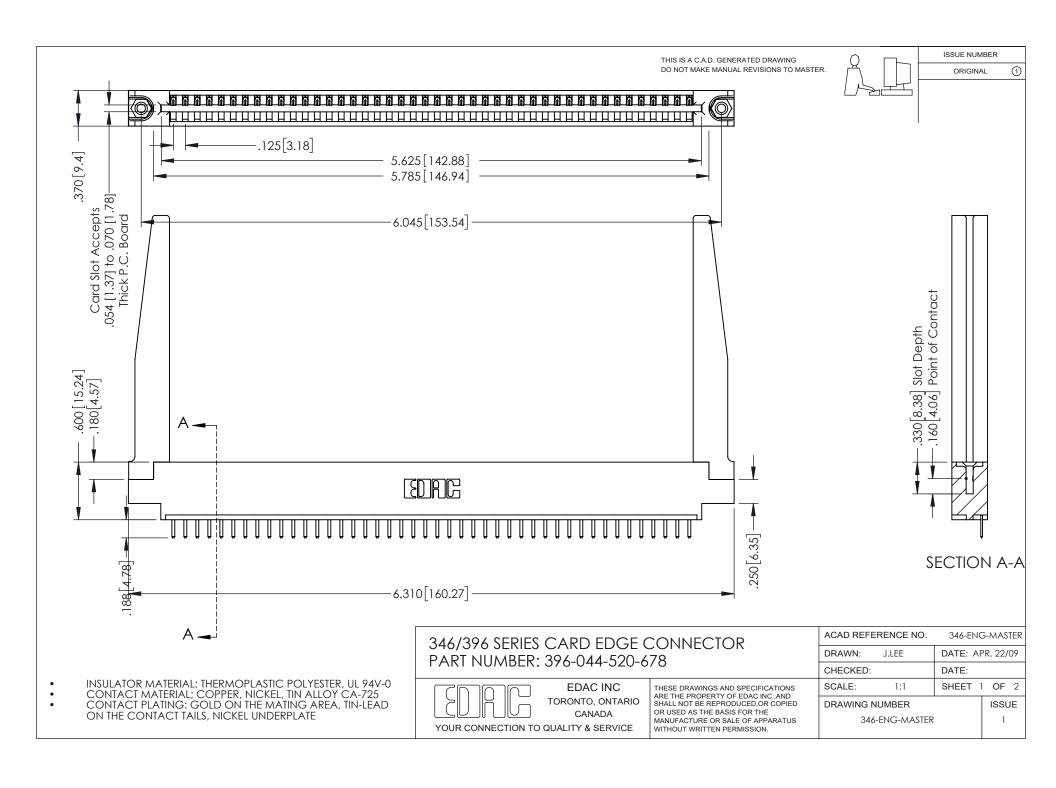

## **Contact Code 556**

INSULATOR MATERIAL: THERMOPLASTIC POLYESTER, UL 94V-0 CONTACT MATERIAL; COPPER, NICKEL, TIN ALLOY CA-725 CONTACT PLATING: GOLD ON THE MATING AREA, TIN-LEAD

ON THE CONTACT TAILS, NICKEL UNDERPLATE