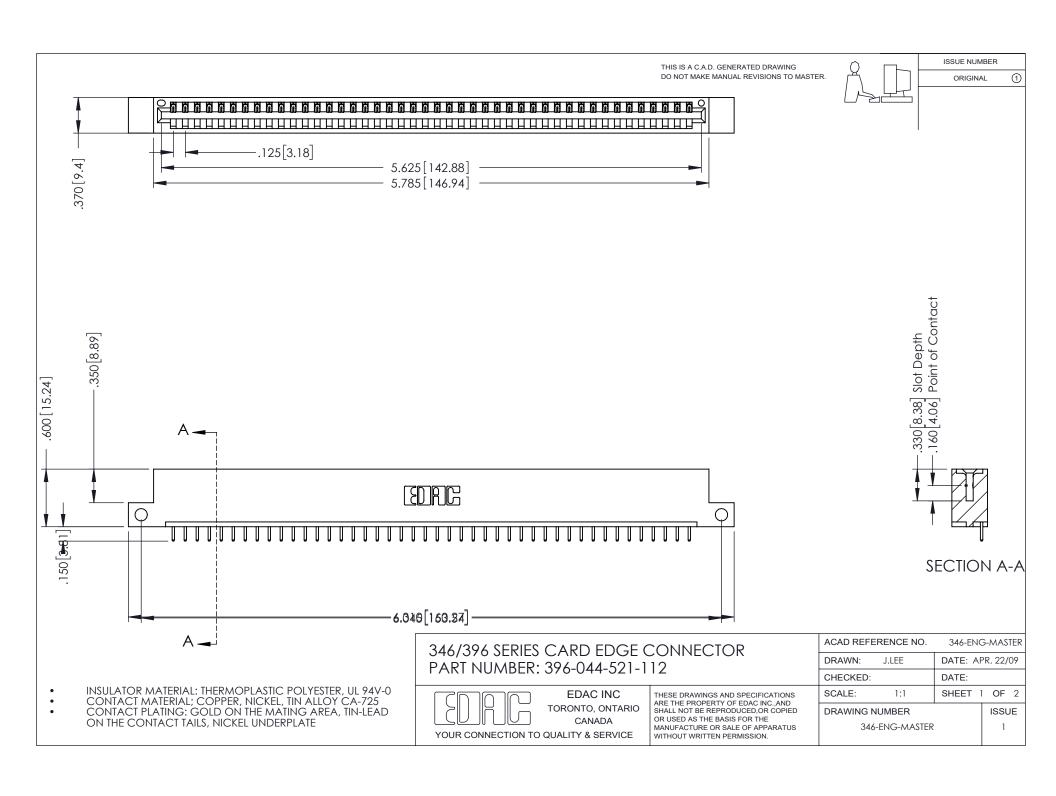

ISSUE NUMBER ORIGINAL 1

## **Contact Code 556**

INSULATOR MATERIAL: THERMOPLASTIC POLYESTER, UL 94V-0 CONTACT MATERIAL; COPPER, NICKEL, TIN ALLOY CA-725 CONTACT PLATING: GOLD ON THE MATING AREA, TIN-LEAD

ON THE CONTACT TAILS, NICKEL UNDERPLATE

## 346/396 SERIES CARD EDGE CONNECTOR CONTACT CODE 555,556,558,559,560 DIMENSIONS

YOUR CONNECTION TO QUALITY & SERVICE

**EDAC INC** TORONTO, ONTARIO CANADA

THESE DRAWINGS AND SPECIFICATIONS ARE THE PROPERTY OF EDAC INC.,AND SHALL NOT BE REPRODUCED, OR COPIED OR USED AS THE BASIS FOR THE MANUFACTURE OR SALE OF APPARATUS WITHOUT WRITTEN PERMISSION.