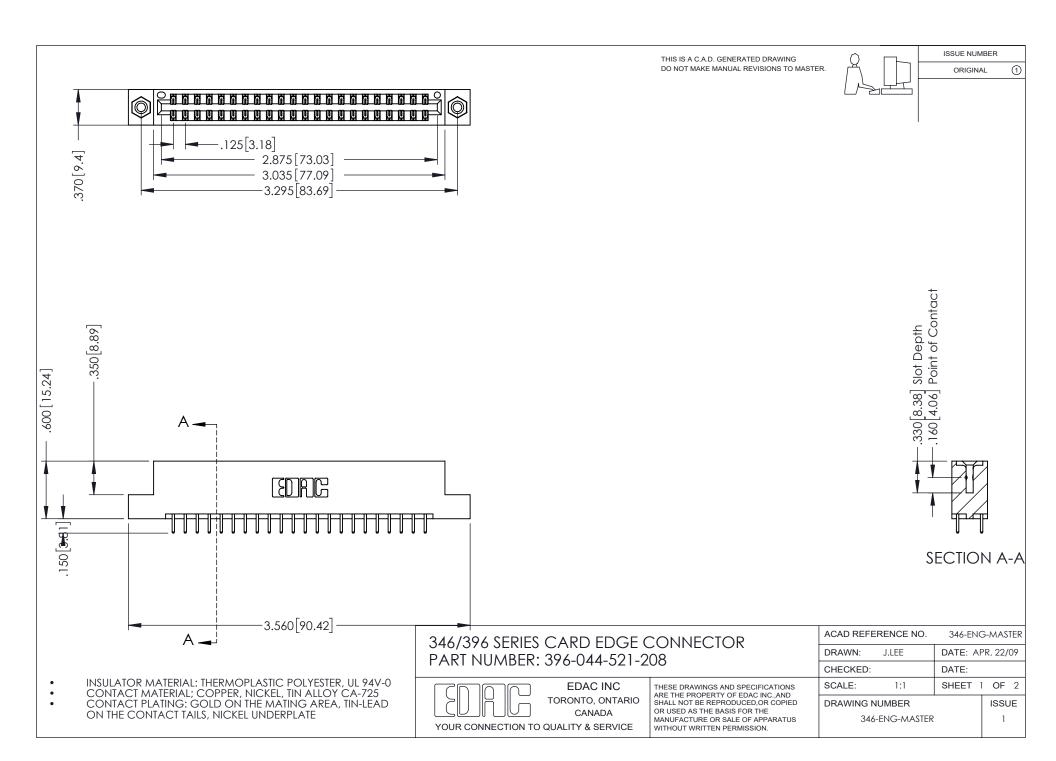

## **Contact Code 556**

INSULATOR MATERIAL: THERMOPLASTIC POLYESTER, UL 94V-0 CONTACT MATERIAL; COPPER, NICKEL, TIN ALLOY CA-725 CONTACT PLATING: GOLD ON THE MATING AREA, TIN-LEAD

ON THE CONTACT TAILS, NICKEL UNDERPLATE

## 346/396 SERIES CARD EDGE CONNECTOR CONTACT CODE 555,556,558,559,560 DIMENSIONS

YOUR CONNECTION TO QUALITY & SERVICE

**EDAC INC** TORONTO, ONTARIO CANADA

THESE DRAWINGS AND SPECIFICATIONS ARE THE PROPERTY OF EDAC INC.,AND SHALL NOT BE REPRODUCED, OR COPIED OR USED AS THE BASIS FOR THE MANUFACTURE OR SALE OF APPARATUS WITHOUT WRITTEN PERMISSION.