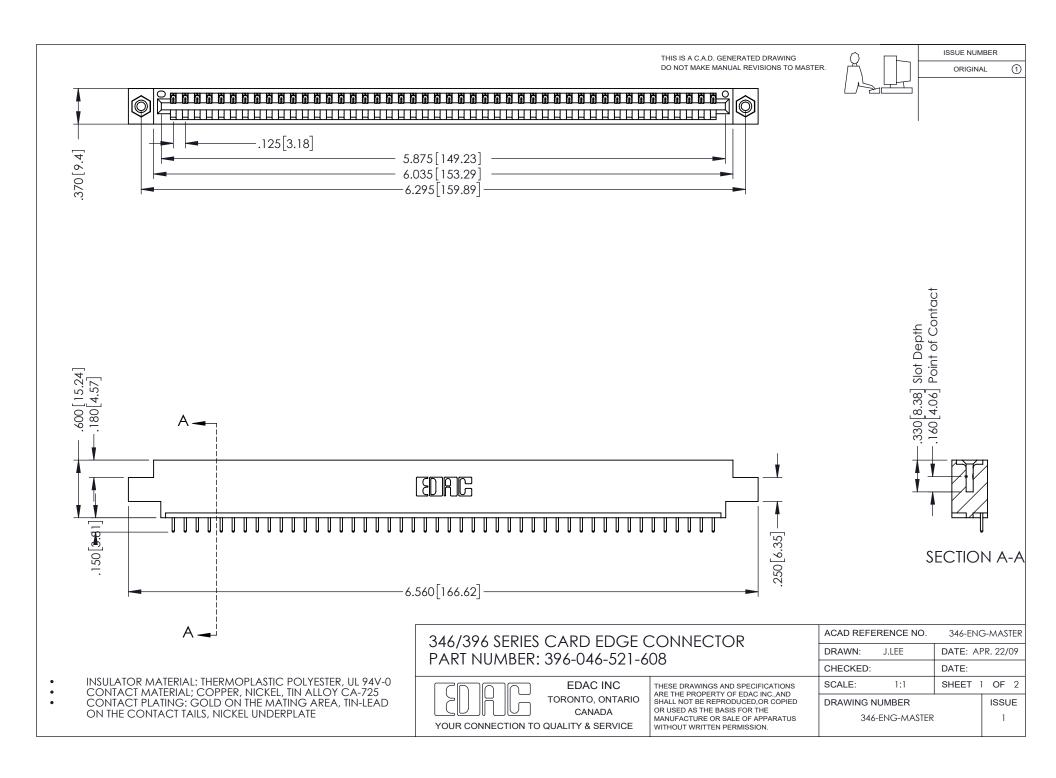

## **Contact Code 556**

INSULATOR MATERIAL: THERMOPLASTIC POLYESTER, UL 94V-0 CONTACT MATERIAL; COPPER, NICKEL, TIN ALLOY CA-725 CONTACT PLATING: GOLD ON THE MATING AREA, TIN-LEAD

ON THE CONTACT TAILS, NICKEL UNDERPLATE

## 346/396 SERIES CARD EDGE CONNECTOR CONTACT CODE 555,556,558,559,560 DIMENSIONS

YOUR CONNECTION TO QUALITY & SERVICE

**EDAC INC** TORONTO, ONTARIO CANADA

THESE DRAWINGS AND SPECIFICATIONS ARE THE PROPERTY OF EDAC INC.,AND SHALL NOT BE REPRODUCED, OR COPIED OR USED AS THE BASIS FOR THE MANUFACTURE OR SALE OF APPARATUS WITHOUT WRITTEN PERMISSION.