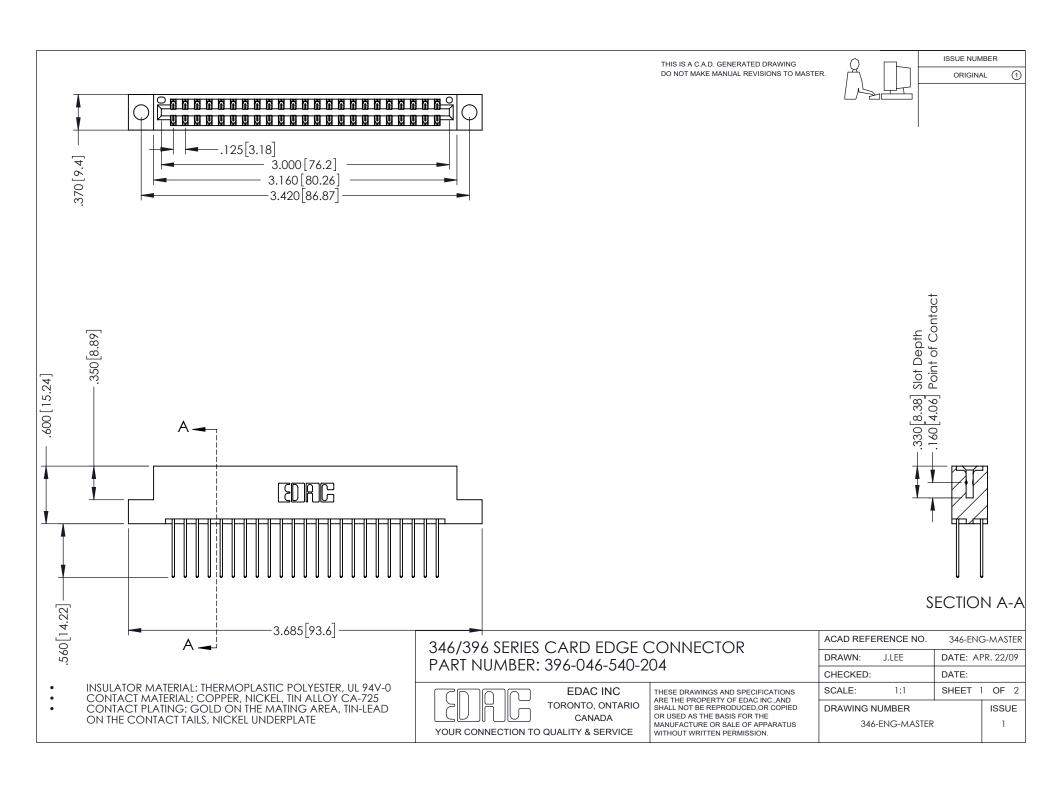

## **Contact Code 556**

INSULATOR MATERIAL: THERMOPLASTIC POLYESTER, UL 94V-0 CONTACT MATERIAL; COPPER, NICKEL, TIN ALLOY CA-725 CONTACT PLATING: GOLD ON THE MATING AREA, TIN-LEAD

ON THE CONTACT TAILS, NICKEL UNDERPLATE

## 346/396 SERIES CARD EDGE CONNECTOR CONTACT CODE 555,556,558,559,560 DIMENSIONS

YOUR CONNECTION TO QUALITY & SERVICE

**EDAC INC** TORONTO, ONTARIO CANADA

THESE DRAWINGS AND SPECIFICATIONS ARE THE PROPERTY OF EDAC INC.,AND SHALL NOT BE REPRODUCED, OR COPIED OR USED AS THE BASIS FOR THE MANUFACTURE OR SALE OF APPARATUS WITHOUT WRITTEN PERMISSION.