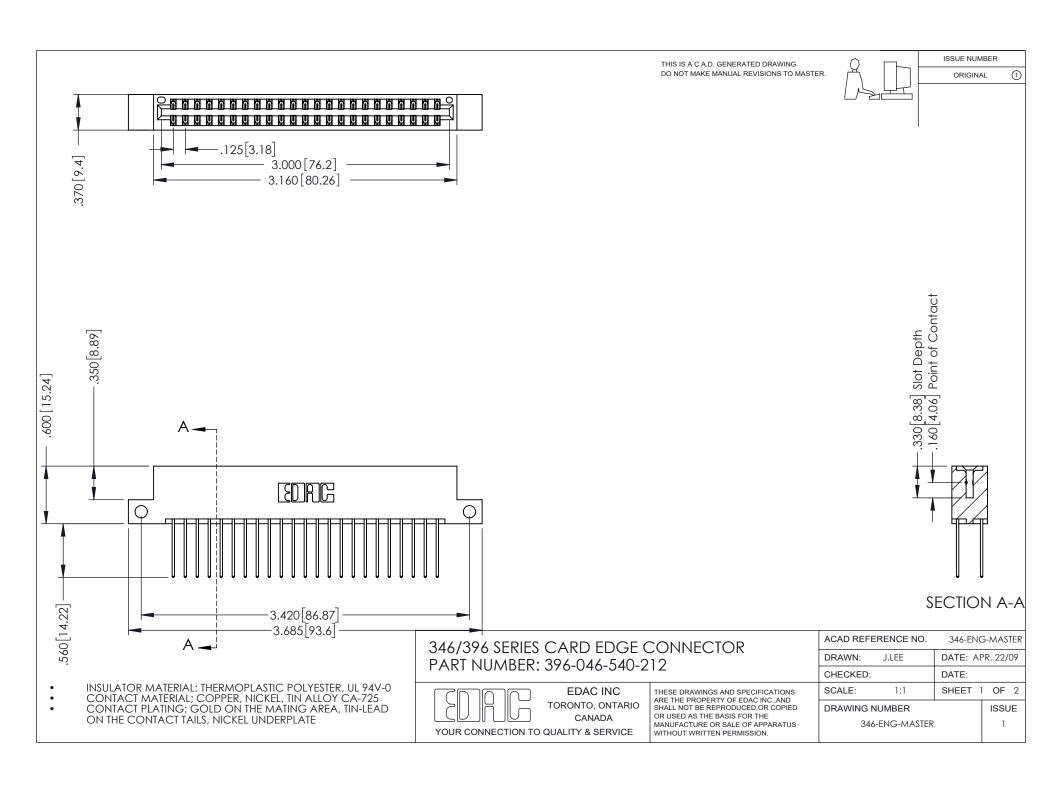

## **Contact Code 556**

INSULATOR MATERIAL: THERMOPLASTIC POLYESTER, UL 94V-0 CONTACT MATERIAL; COPPER, NICKEL, TIN ALLOY CA-725 CONTACT PLATING: GOLD ON THE MATING AREA, TIN-LEAD

ON THE CONTACT TAILS, NICKEL UNDERPLATE