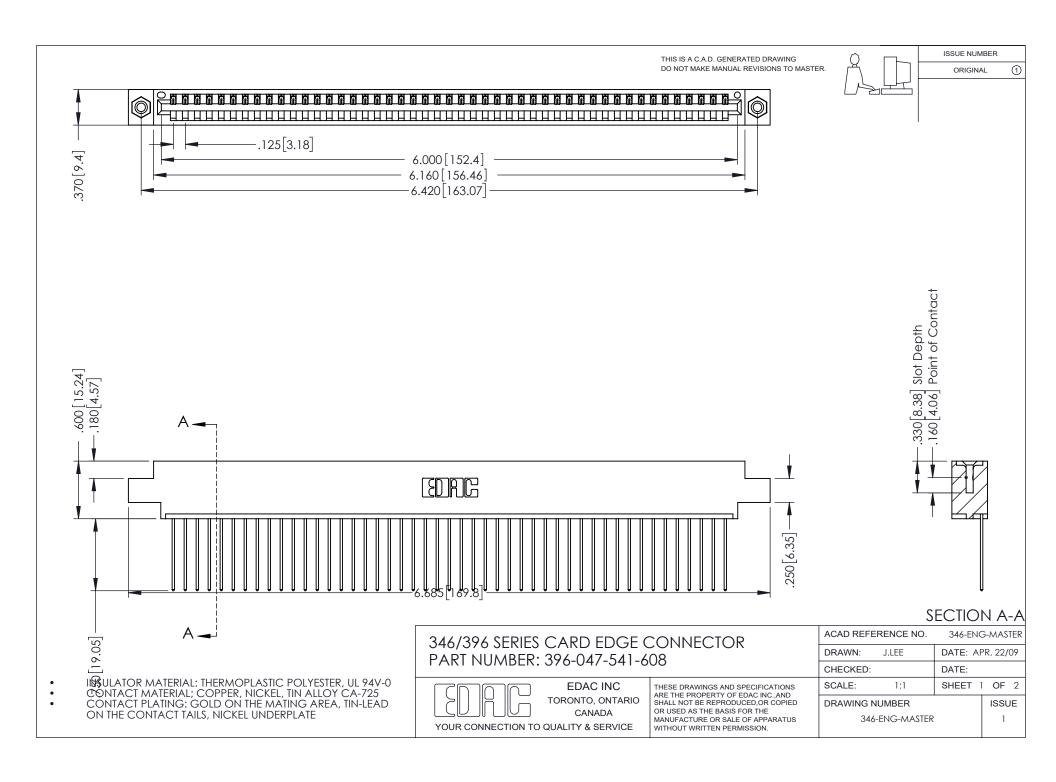

## **Contact Code 556**

INSULATOR MATERIAL: THERMOPLASTIC POLYESTER, UL 94V-0 CONTACT MATERIAL; COPPER, NICKEL, TIN ALLOY CA-725 CONTACT PLATING: GOLD ON THE MATING AREA, TIN-LEAD

ON THE CONTACT TAILS, NICKEL UNDERPLATE

## 346/396 SERIES CARD EDGE CONNECTOR CONTACT CODE 555,556,558,559,560 DIMENSIONS

YOUR CONNECTION TO QUALITY & SERVICE

**EDAC INC** TORONTO, ONTARIO CANADA

THESE DRAWINGS AND SPECIFICATIONS ARE THE PROPERTY OF EDAC INC.,AND SHALL NOT BE REPRODUCED, OR COPIED OR USED AS THE BASIS FOR THE MANUFACTURE OR SALE OF APPARATUS WITHOUT WRITTEN PERMISSION.