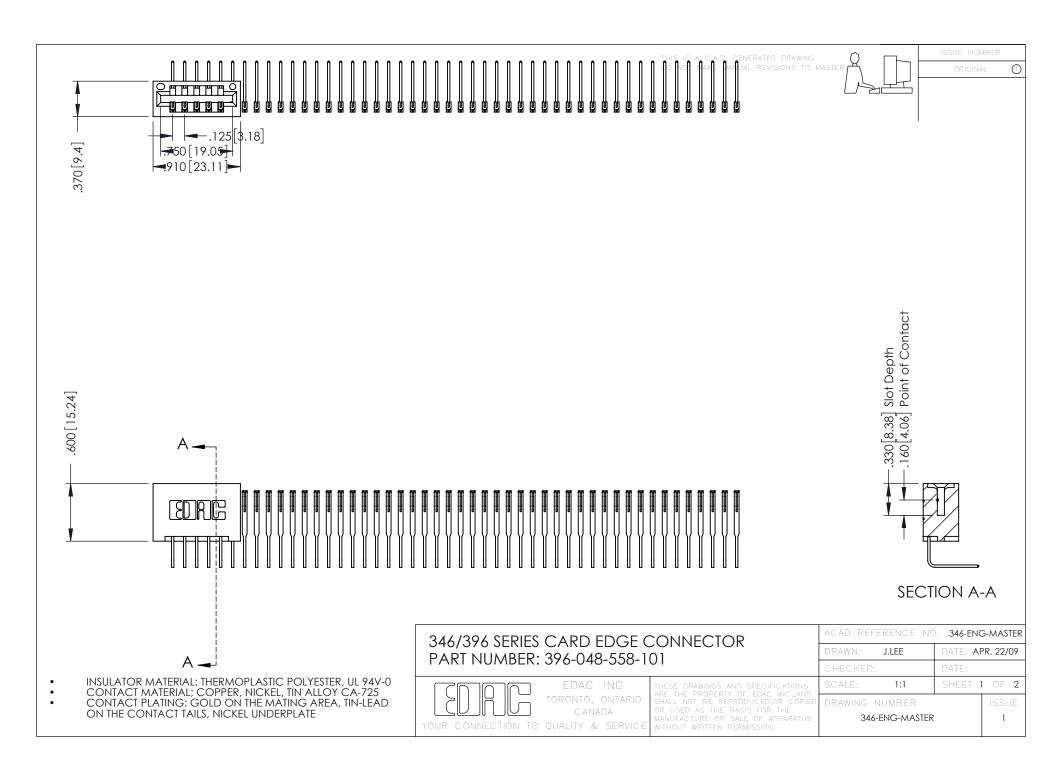

**Contact Code 555** 

**Contact Code 556** 

INSULATOR MATERIAL: THERMOPLASTIC POLYESTER, UL 94V-0 CONTACT MATERIAL; COPPER, NICKEL, TIN ALLOY CA-725

CONTACT PLATING: GOLD ON THE MATING AREA, TIN-LEAD ON THE CONTACT TAILS, NICKEL UNDERPLATE