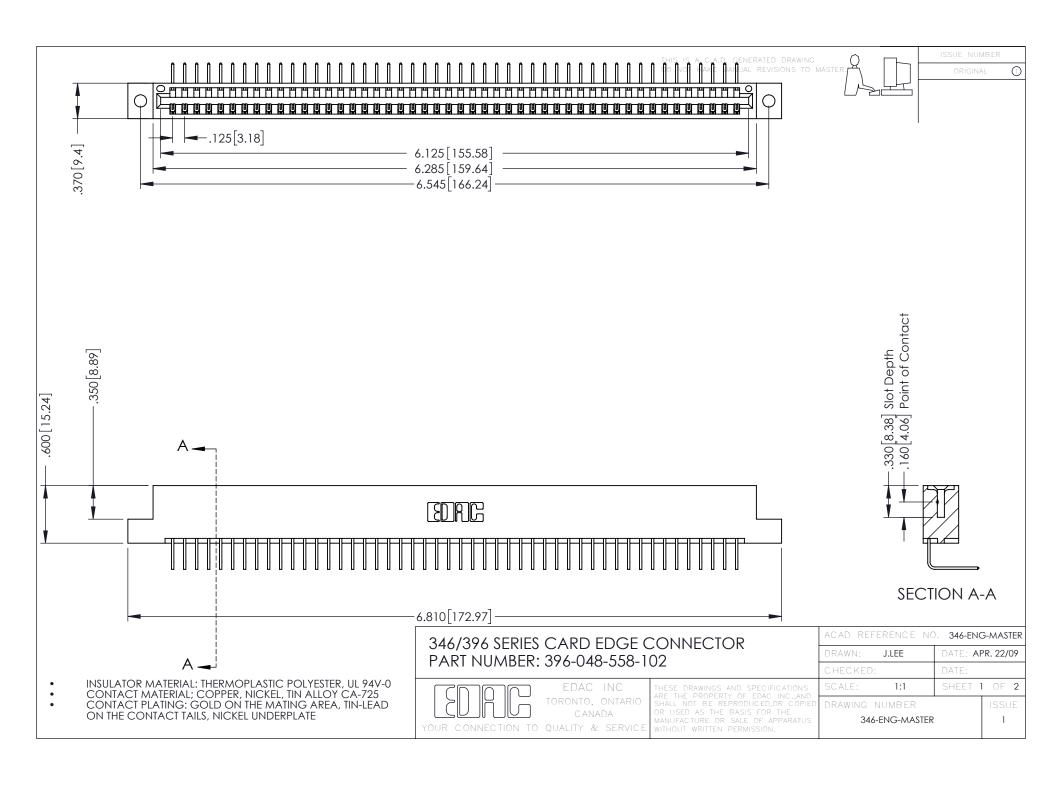

**Contact Code 555** 

**Contact Code 556** 

INSULATOR MATERIAL: THERMOPLASTIC POLYESTER, UL 94V-0 CONTACT MATERIAL; COPPER, NICKEL, TIN ALLOY CA-725

CONTACT PLATING: GOLD ON THE MATING AREA, TIN-LEAD ON THE CONTACT TAILS, NICKEL UNDERPLATE

## 346/396 SERIES CARD EDGE CONNECTOR CONTACT CODE 555,556,558,559,560 DIMENSIONS

YOUR CONNECTION TO QUALITY & SERVICE

|   | ACAD REFERENCE NO. 346-ENG-MASTER |                  |
|---|-----------------------------------|------------------|
|   | DRAWN: J.LEE                      | DATE: APR. 22/09 |
|   | CHECKED:                          | DATE:            |
|   | SCALE: 1:1                        | SHEET 2 OF 2     |
| D | DRAWING NUMBER                    | ISSUE            |