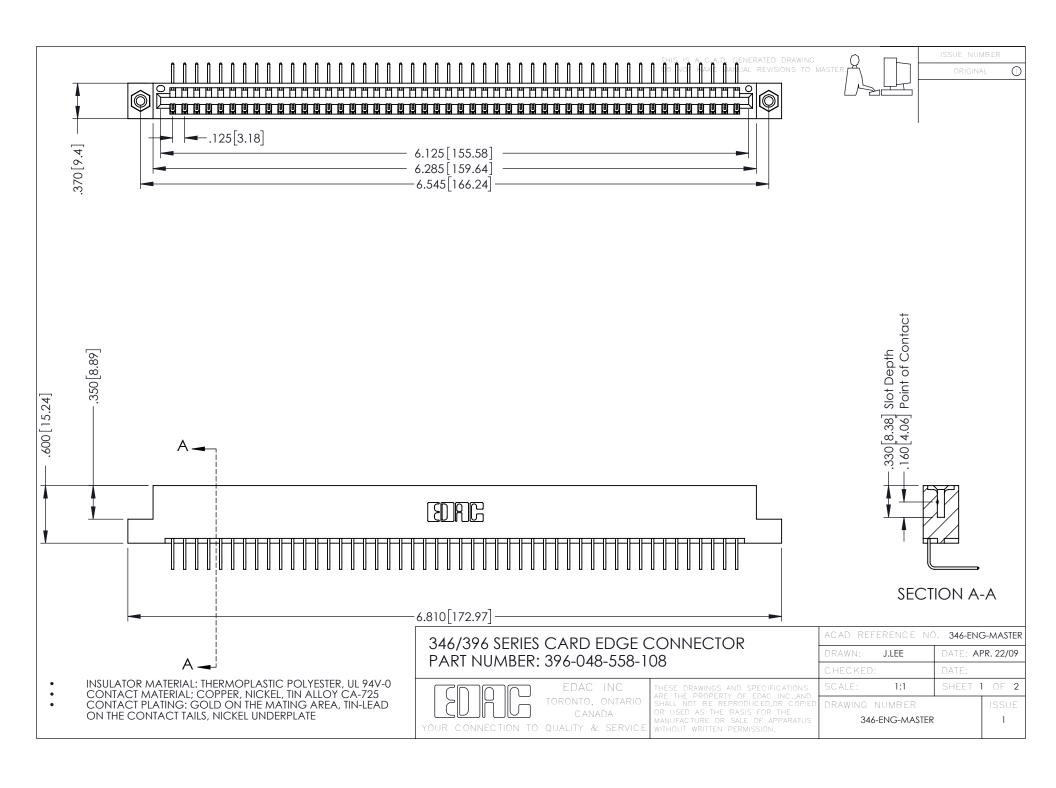

**Contact Code 555** 

**Contact Code 556** 

INSULATOR MATERIAL: THERMOPLASTIC POLYESTER, UL 94V-0 CONTACT MATERIAL; COPPER, NICKEL, TIN ALLOY CA-725

CONTACT PLATING: GOLD ON THE MATING AREA, TIN-LEAD ON THE CONTACT TAILS, NICKEL UNDERPLATE

## 346/396 SERIES CARD EDGE CONNECTOR CONTACT CODE 555,556,558,559,560 DIMENSIONS

YOUR CONNECTION TO QUALITY & SERVICE

|   | ACAD REFERENCE NO. 346-ENG-MASTER |                  |
|---|-----------------------------------|------------------|
|   | DRAWN: J.LEE                      | DATE: APR. 22/09 |
|   | CHECKED:                          | DATE:            |
|   | SCALE: 1:1                        | SHEET 2 OF 2     |
| D | DRAWING NUMBER                    | ISSUE            |